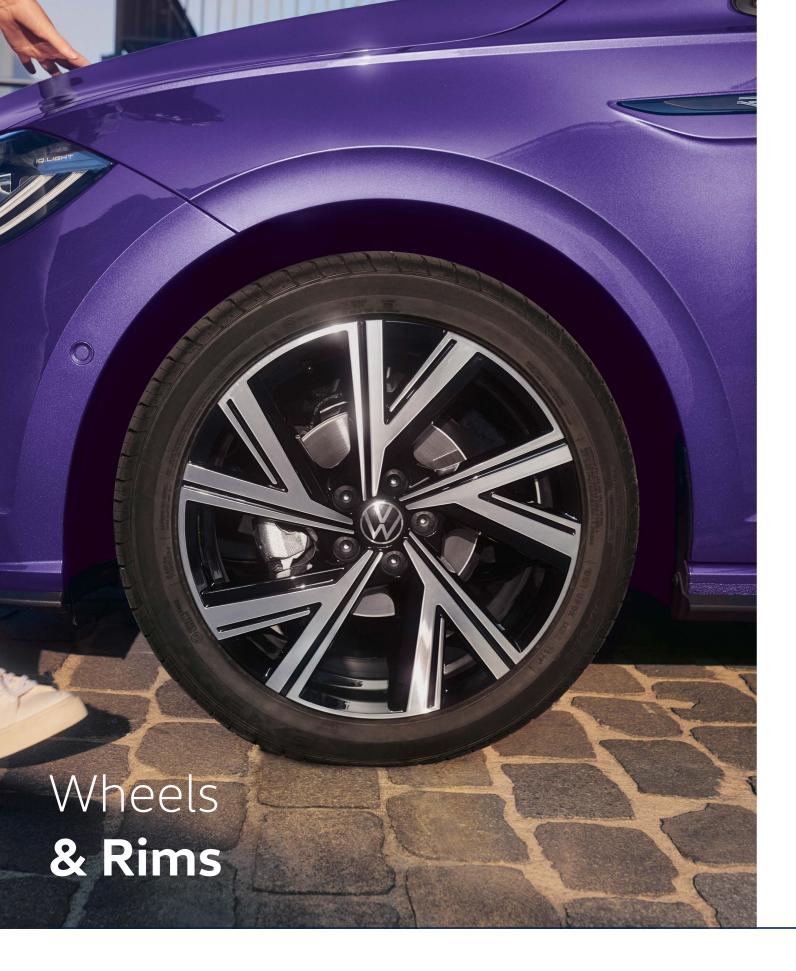

**14" steel wheel cover** (Standard on Polo)

15" Essex Alloy (Optional on Polo, standard on Life)

**16" Torsby Alloy** (Optional on Life)

**16" Valencia Alloy** (Standard on R-Line)

17" Bergamo Alloy (Optional on R-Line)

17" Milton Keynes Alloy (Standard on GTI)

**18" Faro Alloy** (Optional on GTI)