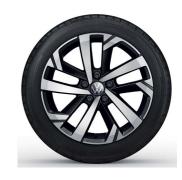

**14" steel wheel cover** (Standard on Polo)

15" Essex Alloy (Optional on Polo, standard on Life)

**16" Torsby Alloy** (Optional on Life)

**16" Valencia Alloy** (Standard on R-Line)

17" Bergamo Alloy (Optional on R-Line)

17" Milton Keynes Alloy (Standard on GTI)

**18" Faro Alloy** (Optional on GTI)