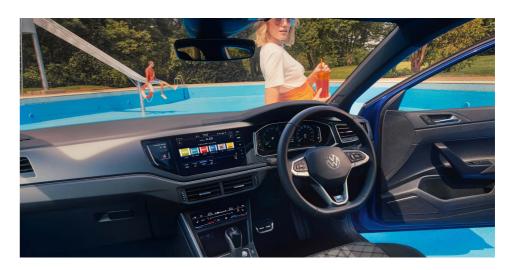

### Interior

## innovated

#### Click and connect.

Improving your performance, the new Polo is always connected with the standard, fully digital, dynamic 8-inch cockpit display, also available in 10.25 inches for the Polo Life and standard for R-Line and GTI models. Fitted with the advanced generation MIB3 touch-screen infotainment system and App-Connect, the new Polo keeps you at the top of your game.