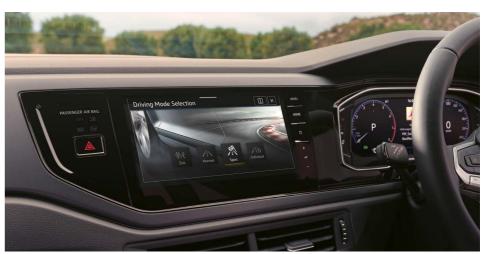

# Step up your game with IQ.DRIVE\*

#### A car that thinks as fast as it moves.

The new Polo's IQ.DRIVE features put your safety above all else.

Put your confidence in a car that thinks as fast as it moves.

With Travel Assist, your Polo keeps in its lane, maintaining its distance from the vehicle in front and maintains your pre-defined speed (within system limits). IQ.DRIVE ensures your hands are always on the wheel while driving, with the touch-sensitive steering wheel.

Front Assist detects obstructions in front of your Polo and automatically activates the car's brakes, preventing protentional collisions.

Adaptive Cruise Control not only maintains your set speed but also adapts to the speed of the traffic ahead by braking and accelerating (within system limits).

Park Assist automatically adjusts your steering with rear-view camera, detecting any obstacles behind you.

\*All IQ.DRIVE features are optional on the Polo Life, R-Line and GTI models.