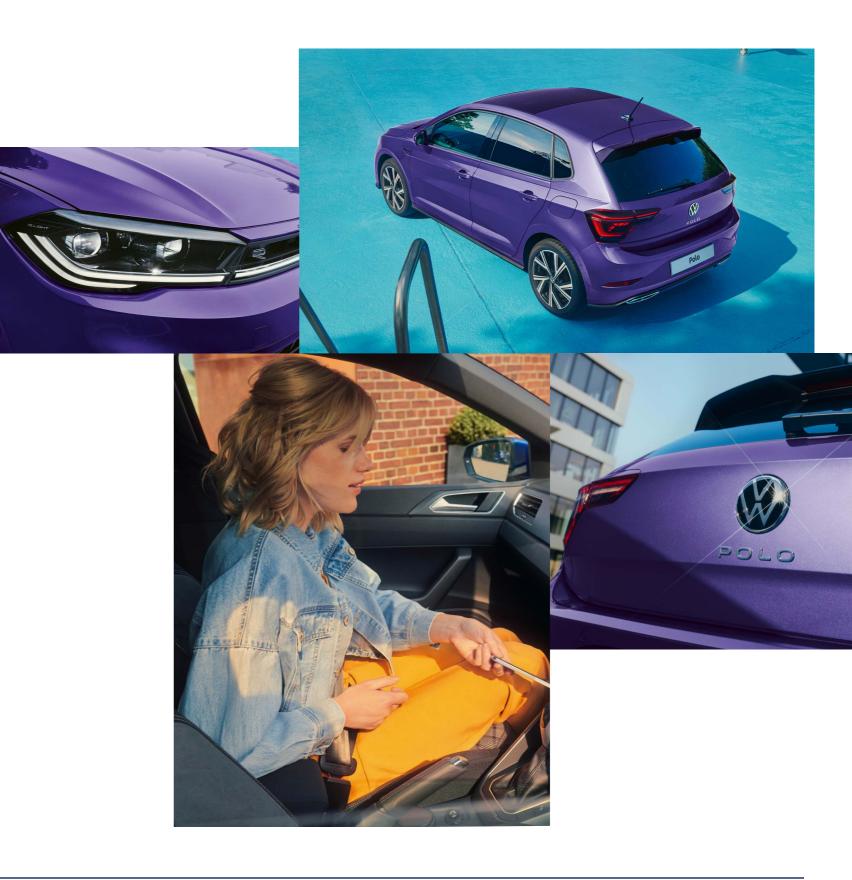

## The look of

## confidence

#### Drive smart, not hard.

Designed to turn heads, the new Polo has a fresh new look that commands every road. Its LED light strip on the front grille connecting the headlights instantly catches the eye, along with two-part taillights, an animated indicator function, a new chassis with sharpened lines and a fresh front and rear bumper design.

Giving you the confidence take on the night, IQ.LIGHT and Dynamic Light Assist are always one step ahead. With individual LEDs keeping the main beam always-on, the new Polo is smart enough to adjust your headlights away from oncoming drivers at night - giving you a safer, more comfortable drive.