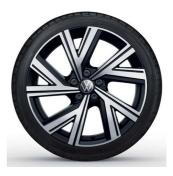

**14" steel wheel cover** (Standard on Polo)

15" Essex Alloy (Optional on Polo, standard on Life)

**16" Torsby Alloy** (Optional on Life)

**16" Valencia Alloy** (Standard on R-Line)

17" Bergamo Alloy (Optional on R-Line)

17" Milton Keynes Alloy (Standard on GTI)

**18" Faro Alloy** (Optional on GTI)