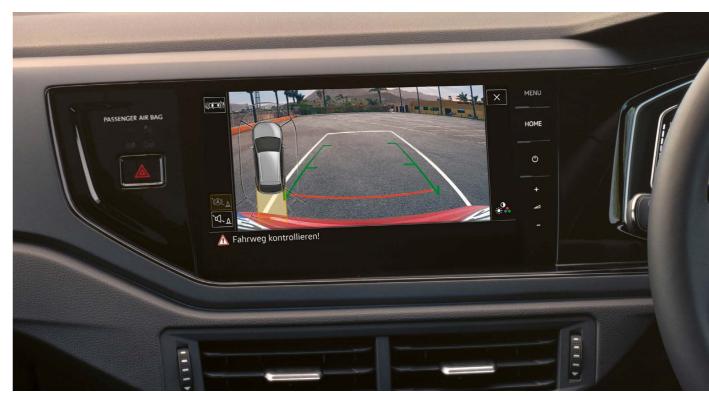

Park Assist automatically adjusts your steering with rear-view camera, detecting any obstacles behind you.

\*All IQ.DRIVE features are optional on the Polo Life, R-Line and GTI models.