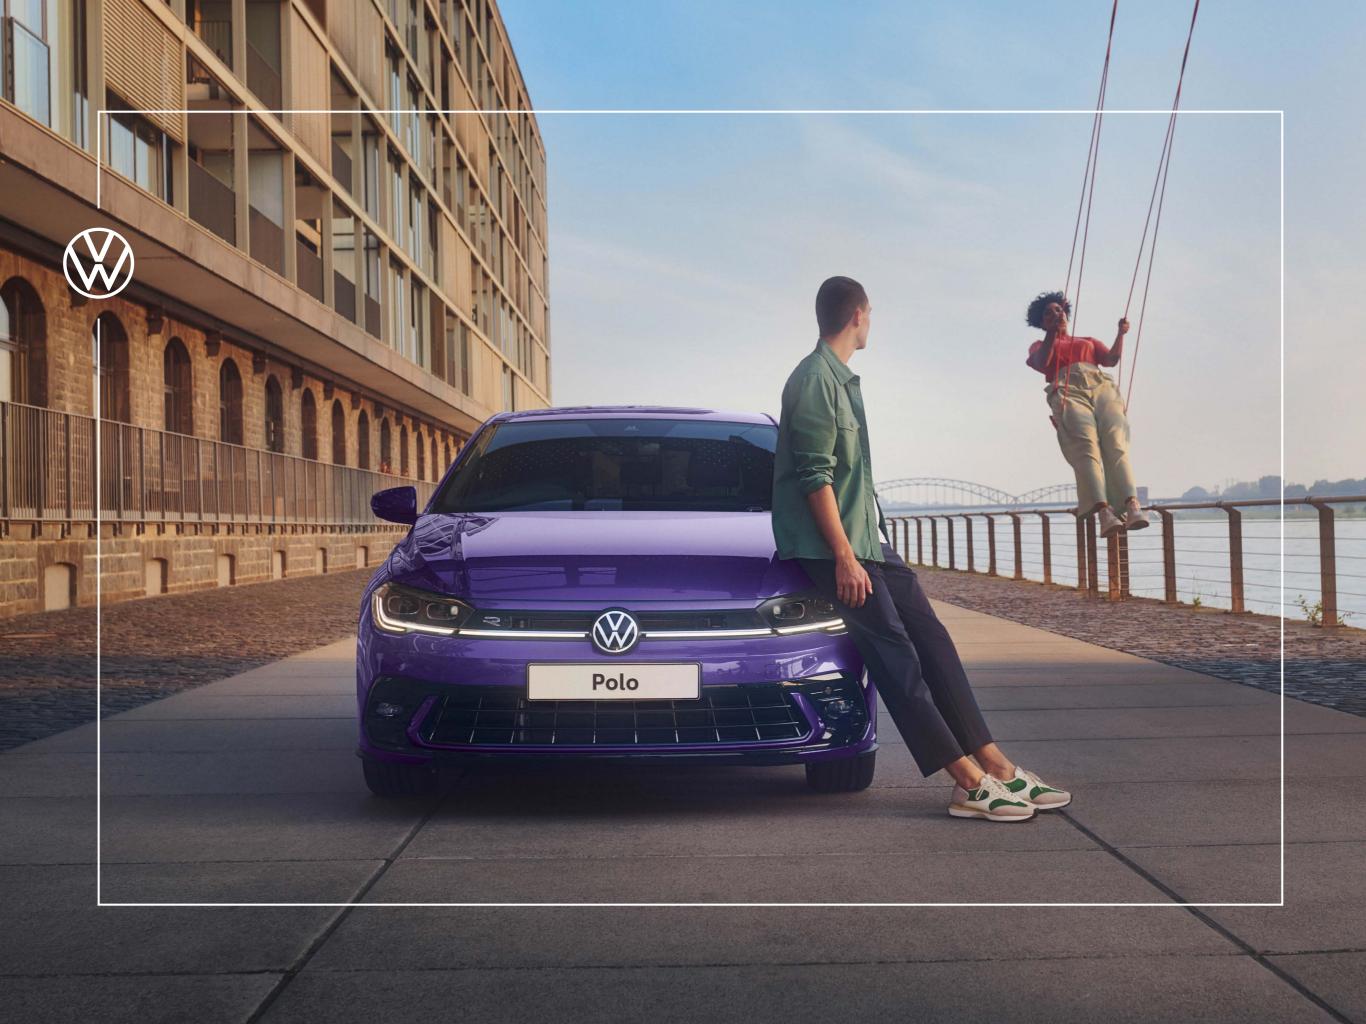

## Choose from 8 colour and trim combinations to change the game in style.

#### Metallic paint finishes

Vibrant Violet

**Reflex Silver** 

Smoky Grey

Reef Blue

Kings Red