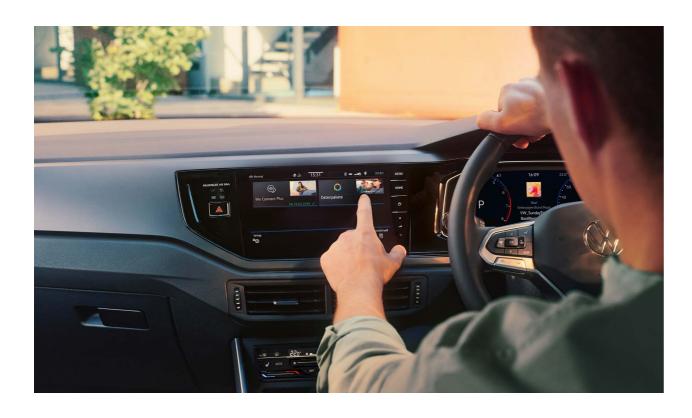

#### Click and connect.

Improving your performance, the new Polo is always connected with the standard, fully digital, dynamic 8-inch cockpit display, also available in 10.25 inches for the Polo Life and standard for R-Line and GTI models. Fitted with the advanced generation MIB3 touch-screen infotainment system and App-Connect, the new Polo keeps you at the top of your game.