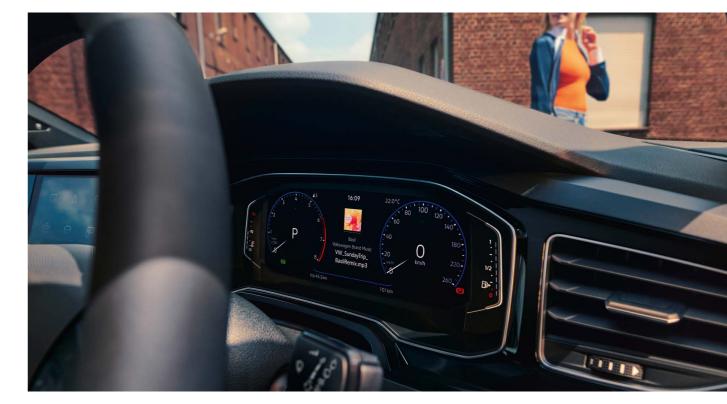

#### Click and connect.

Improving your performance, the new Polo is always connected with the standard, fully digital, dynamic 8-inch cockpit display, also available in 10.25 inches for the Polo Life and standard for R-Line and GTI models. Fitted with the advanced generation MIB3 touch-screen infotainment system and App-Connect, the new Polo keeps you at the top of your game.