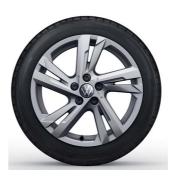

**14" steel wheel cover** (Standard on Polo)

15" Essex Alloy (Optional on Polo, standard on Life)

**16" Torsby Alloy** (Optional on Life)

**16" Valencia Alloy** (Standard on R-Line)

17" Bergamo Alloy (Optional on R-Line)