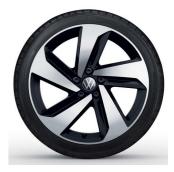

, Front Assist

#### **R-Line**

- √ 1.0 TSI 85kW DSG® engine
- ✓ Grey anodized matt dashboard trim
- √ 16" Valencia alloy wheels
- ✓ Optional features: Beats sound system, inductive charging and IQ.DRIVE

#### **GTI**

- ✓ 2.0 GTI 147kW DSG<sup>®</sup> engine
- "Art Velour" Titanium black seat finishes Sports comfort seats in front
- √ 17" Milton Keynes alloy wheels
- / Leather-wrapped multi-function touch steering wheel
- ✓ Twin tail pipes
- ✓ Front and rear spoilers with the classic GTI insignia
- ✓ Optional features: IQ.DRIVE and Beats sound system







**14" steel wheel cover** (Standard on Polo)



15" Essex Alloy (Optional on Polo, standard on Life)



**16" Torsby Alloy** (Optional on Life)



**16" Valencia Alloy** (Standard on R-Line)



17" Bergamo Alloy (Optional on R-Line)



17" Milton Keynes Alloy (Standard on GTI)



**18" Faro Alloy** (Optional on GTI)





## Choose from 8 colour and trim combinations to change the game in style.

#### Solid paint finishes



Pure White



Ascot Grey

#### Metallic paint finishes



Vibrant Violet



**Reflex Silver** 



Smoky Grey



Reef Blue



Kings Red

#### Pearlescent paint finishes



Deep Black Pearl