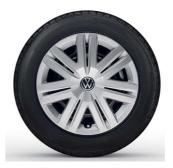

**14" steel wheel cover** (Standard on Polo)

15" Essex Alloy (Optional on Polo, standard on Life)

**16" Torsby Alloy** (Optional on Life)

**16" Valencia Alloy** (Standard on R-Line)

17" Bergamo Alloy (Optional on R-Line)