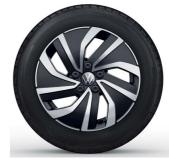

**14" steel wheel cover** (Standard on Polo)

15" Essex Alloy (Optional on Polo, standard on Life)

**16" Torsby Alloy** (Optional on Life)

**16" Valencia Alloy** (Standard on R-Line)

17" Bergamo Alloy (Optional on R-Line)

17" Milton Keynes Alloy (Standard on GTI)

**18" Faro Alloy** (Optional on GTI)