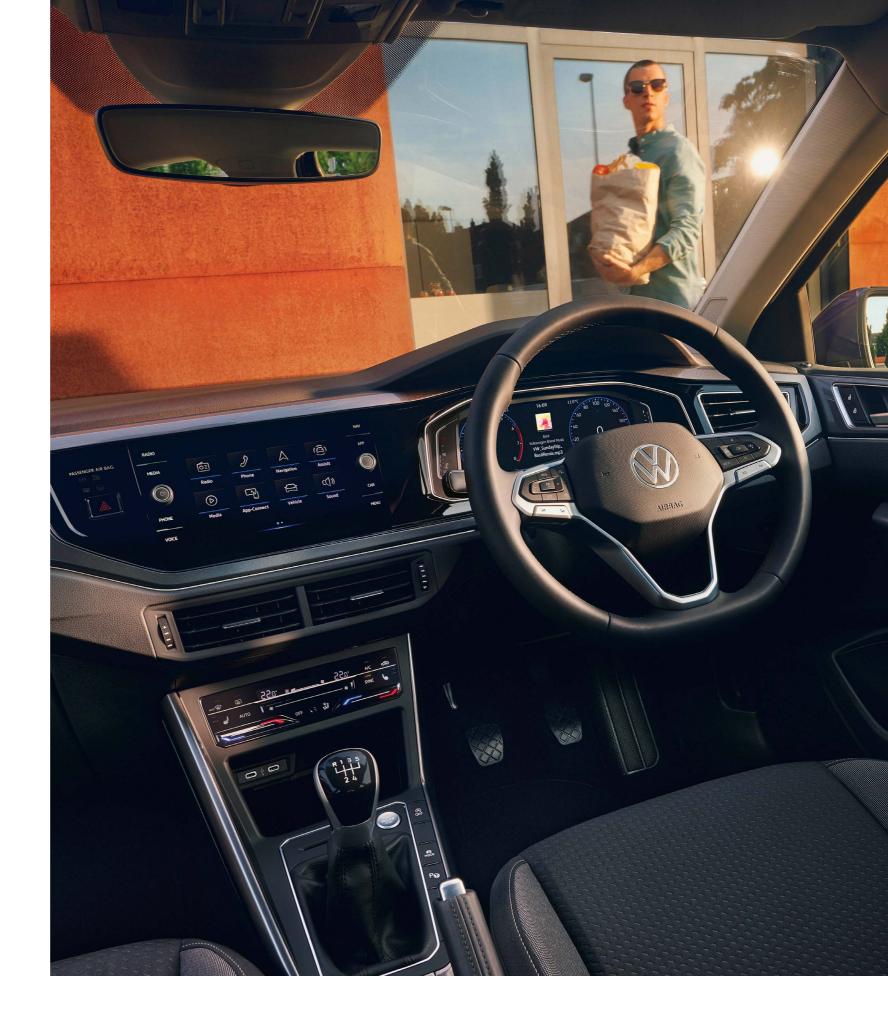

### Interior

## innovated

#### Click and connect.

Improving your performance, the new Polo is always connected with the standard, fully digital, dynamic 8-inch cockpit display, also available in 10.25 inches for the Polo Life and standard for R-Line and GTI models. Fitted with the advanced generation MIB3 touch-screen infotainment system and App-Connect, the new Polo keeps you at the top of your game.