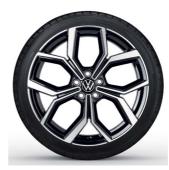

**14" steel wheel cover** (Standard on Polo)

15" Essex Alloy (Optional on Polo, standard on Life)

**16" Torsby Alloy** (Optional on Life)

**16" Valencia Alloy** (Standard on R-Line)

17" Bergamo Alloy (Optional on R-Line)

17" Milton Keynes Alloy (Standard on GTI)

**18" Faro Alloy** (Optional on GTI)