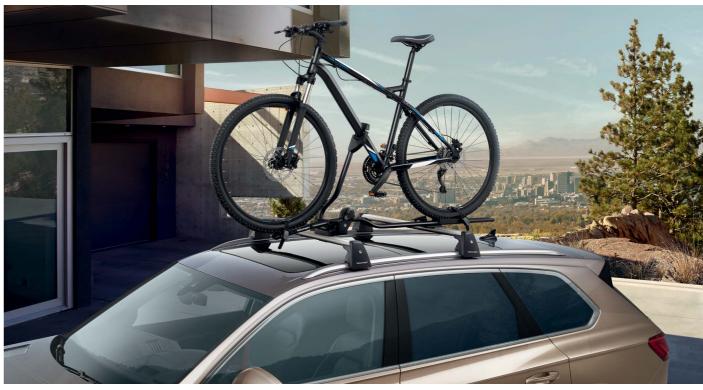

an automotive champion? An SUV that's as sophisticated as it is powerful? Look no further. Introducing the third-generation Volkswagen Touareg – bold, brilliant, badass. The Touareg sets the standard for the modern SUV. Both luxurious and technologically advanced, the Touareg is perfect for those who stand out from the crowd, who blaze their own trail and who never quit in the pursuit of adventure.





## All eyes

# on you

The Touareg doesn't blend in with the crowd, and neither should you.

Shaped for the spotlight, the Touareg's distinctive contours seamlessly merge with assertive horizontal lines directing you towards its extended bonnet. Along the rear, the unique taillights create a mesmerising trapezoid design on either side. The Touareg is always ready for the next adventure.







## Bigger and

### better than ever

The Touareg is bigger and better than ever. The Touareg's expansive interior sets it apart from its predecessors, with unique features that optimize both your comfort and driving experience. Standard on Luxury and Executive models are ergoComfort leather seats. They offer electric adjustment for the seat height, length, seat cushion angle, backrest angle and 4-way electrically adjustable lumbar support. The panoramic sunroof opens up the interior to endless horizons ready to be explored.







Find your zen in the Touareg. The Ambient Lighting package gives you your choice of 30 radiating colours to customize and illuminate your interior, coupled with Climate Control which guarantees comfort even on the longest road. Standard within every Touareg a