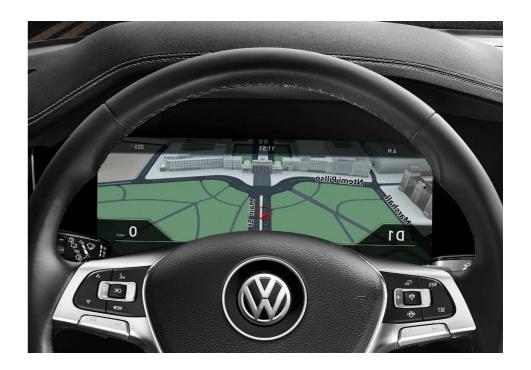

# The Innovision Cockpit

With the Innovision Cockpit, the power is in your hands.

Using advanced, innovative technology the Touareg gives you control of the command centre through touch, gesture and voice. Standard on the Executive model, the Innovision Cockpit lives beautifully in its crystal-clear screen, merging seamlessly into a digital dashboard.

Designed for optimal display, the customizable Innovision screen sits alongside a 12" digital instrument cluster, angled towards the driver.

For your convenience the Touareg comes standard with Discover Pro Navigation and Gesture Control. The 9.2" touchscreen, colour infotainment system provides you with radio, telephone and navigation functions, responding to your spoken voice commands.