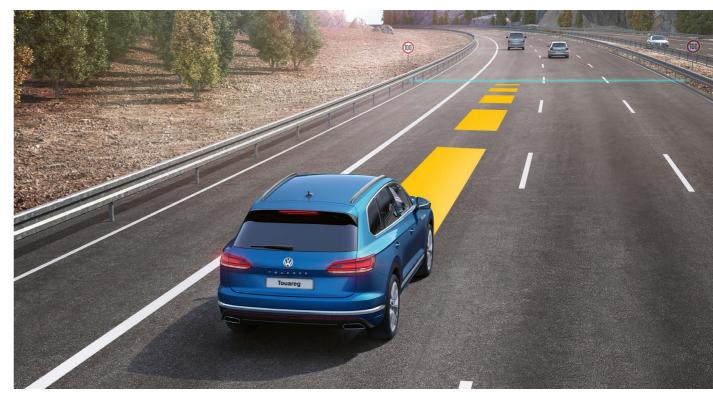

Blending seamlessly into the wide front grille, the IQ Light Matrix LED headlights feature intelligent light modes and dynamic Light Assist (only available on the Executive model) to light up your route without blinding other drivers. Constantly monitoring your journey, the Touareg uses Front Assist and Adaptive Cruise Control to automatically adjust your speed based on the car in front of you to maintain a safe following distance.

Parallel parking made perfect, every time. Using ultrasonic sensors and rear-view camera displays, the Touareg analyses parking spaces to let you know if the space is large enough, and navigates getting into tight spaces easily. Through auxiliary lines displayed on the infotainment system screen, the Touareg controls your steering wheel and parks your car perfectly, every time.