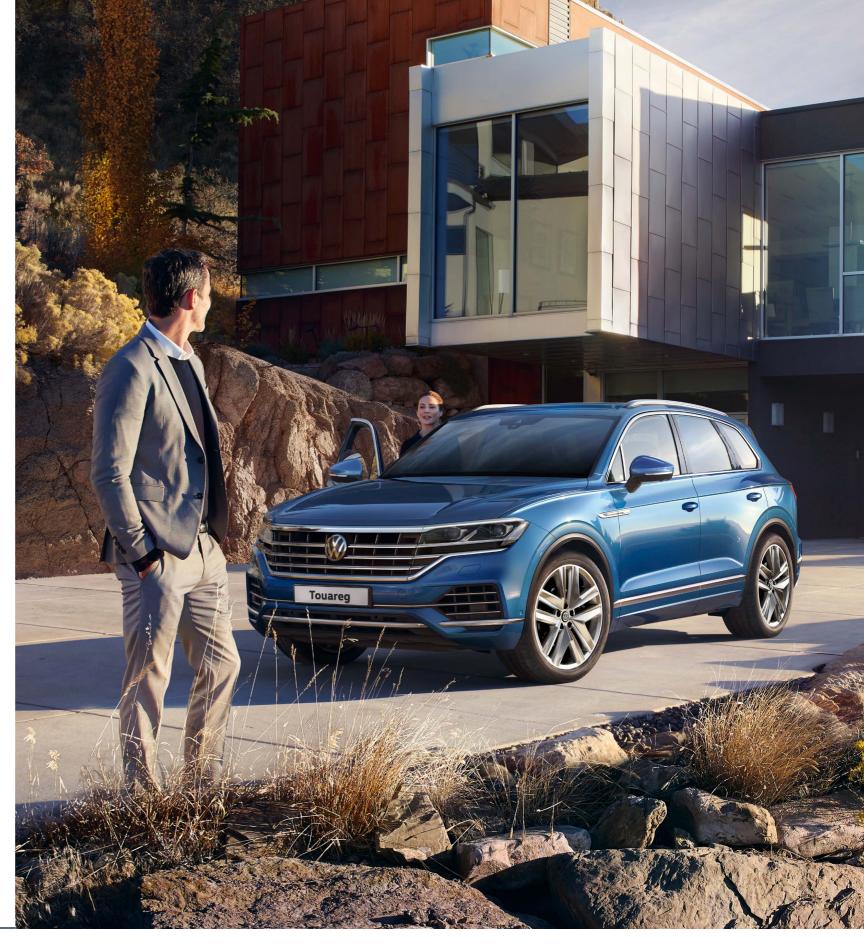

# Setting **the standard**

From its commanding exterior to its sporty interior cabin, the Touareg's design exemplifies excellence.

The black-painted radiator grille with chrome strips on the individual louvres graces the front of this stylish SUV. Form meets function with the stainless-steel loading protector on the luggage compartment, along with two rectangular chrome tailpipes. Setting the standard for luxury, the interior boasts a matt black centre console, leather gear paddles, silver decorative inlays and leather-trimmed multi-function steering wheel and gear knob.

# The R-Line package

For the driver who never fails to impress, the R-Line package takes your Touareg to the next level. Standard on the Executive model, the R-Line package sports a pristine and polished look with specially designed front bumpers, body-coloured wheel arch protection, side skirts, and R-Line badging on the front panels and front grille. The exterior styling is completed with 80% tinted heat-insulating glass from the B-pillar backwards and silver-anodised roof rails.