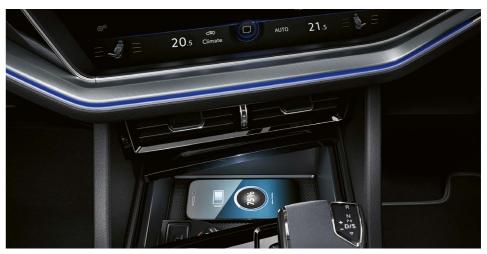

# The Innovision Cockpit

With the Innovision Cockpit, the power is in your hands.

Using advanced, innovative technology the Touareg gives you control of the command centre through touch, gesture and voice. Standard on the Executive model, the Innovision Cockpit lives beautifully in its crystal-clear screen, merging seamlessly into a digital dashboard.

Designed for optimal display, the customizable Innovision screen sits alongside a 12" digital instrument cluster, angled towards the driver.

For your convenience the Touareg comes standard with Discover Pro Navigation and Gesture Control. The 9.2" touchscreen, colour infotainment system provides you with radio, telephone and navigation functions, responding to your spoken voice commands.