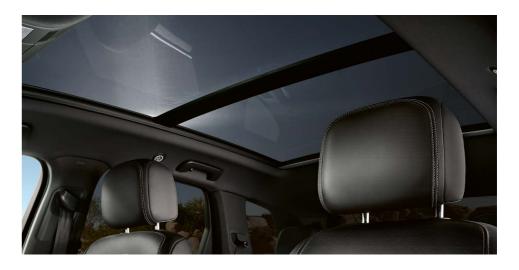

### better than ever

The Touareg is bigger and better than ever. The Touareg's expansive interior sets it apart from its predecessors, with unique features that optimize both your comfort and driving experience. Standard on Luxury and Executive models are ergoComfort leather seats. They offer electric adjustment for the seat height, length, seat cushion angle, backrest angle and 4-way electrically adjustable lumbar support. The panoramic sunroof opens up the interior to endless horizons ready to be explored.