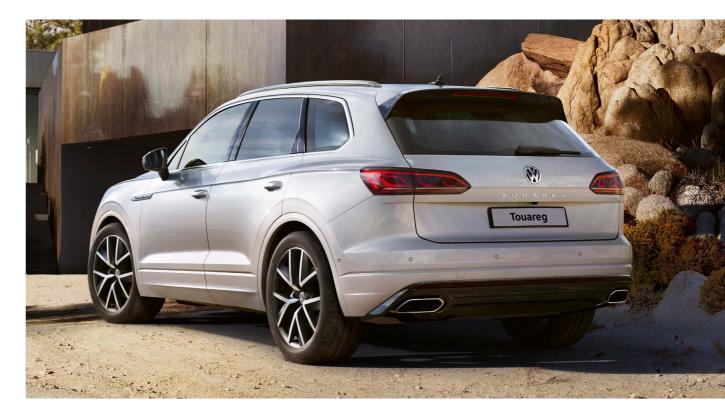

# Setting **the standard**

From its commanding exterior to its sporty interior cabin, the Touareg's design exemplifies excellence.

The black-painted radiator grille with chrome strips on the individual louvres graces the front of this stylish SUV. Form meets function with the stainless-steel loading protector on the luggage compartment, along with two rectangular chrome tailpipes. Setting the standard for luxury, the interior boasts a matt black centre console, leather gear paddles, silver decorative inlays and leather-trimmed multi-function steering wheel and gear knob.