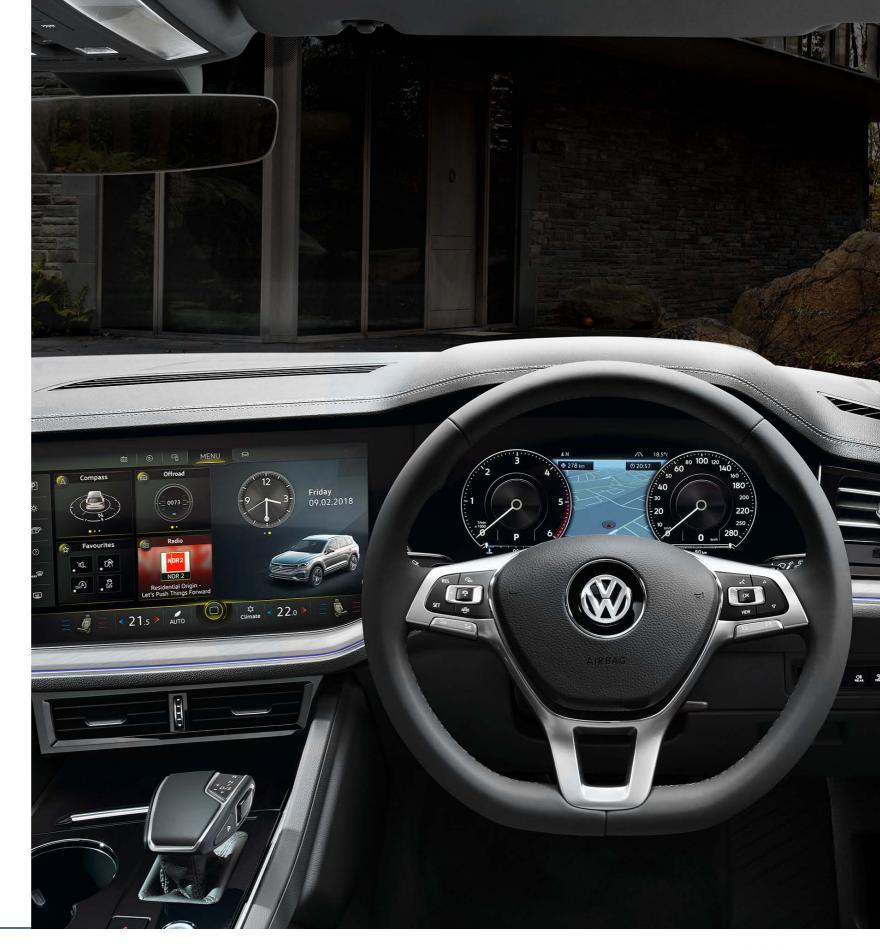

# The Innovision Cockpit

With the Innovision Cockpit, the power is in your hands.

Using advanced, innovative technology the Touareg gives you control of the command centre through touch, gesture and voice. Standard on the Executive model, the Innovision Cockpit lives beautifully in its crystal-clear screen, merging seamlessly into a digital dashboard.

Designed for optimal display, the customizable Innovision screen sits alongside a 12" digital instrument cluster, angled towards the driver.

For your convenience the Touareg comes standard with Discover Pro Navigation and Gesture Control. The 9.2" touchscreen, colour infotainment system provides you with radio, telephone and navigation functions, responding to your spoken voice commands.