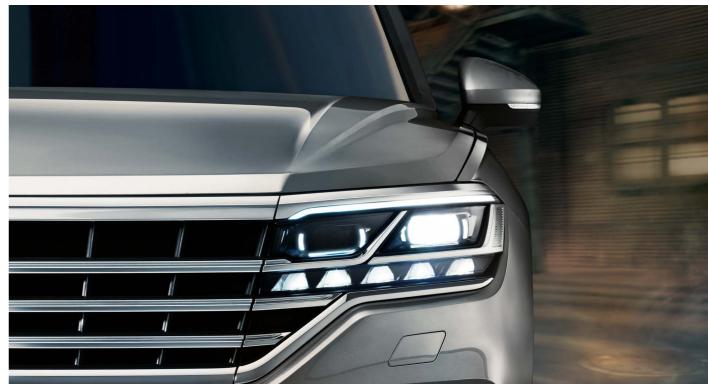

# Firing at all cylinders

Tread any terrain with confidence in the Touareg. With a 3.0 V6 turbodiesel engine with 190kW and 600Nm, the Touareg commands the road. Volkswagen's premium offering includes our patented 4MOTION® technology that powers each wheel independently, giving you traction even if all the wheels are not touching the ground. The Touareg sets itself apart being the only SUV of its class with a 15-inch Cockpit, along with features like night vision and IQ Light Matrix LED headlights.

Blending seamlessly into the wide front grille, the IQ Light Matrix LED headlights feature intelligent light modes and dynamic Light Assist (only available on the Executive model) to light up your route without blinding other drivers. Constantly monitoring your journey, the Touareg uses Front Assist and Adaptive Cruise Control to automatically adjust your speed based on the car in front of you to maintain a safe following distance.