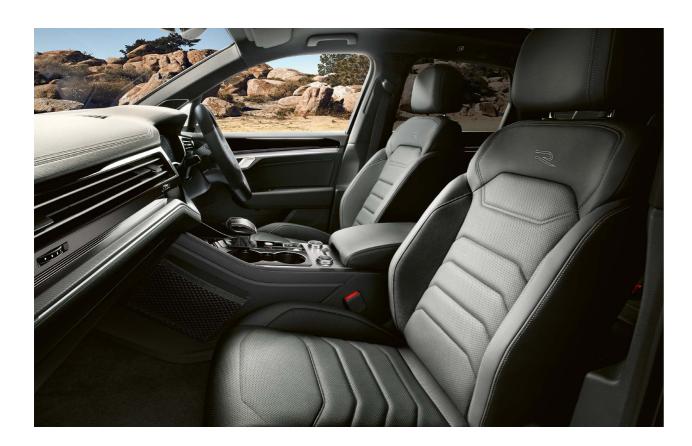

### better than ever

The Touareg is bigger and better than ever. The Touareg's expansive interior sets it apart from its predecessors, with unique features that optimize both your comfort and driving experience. Standard on Luxury and Executive models are ergoComfort leather seats. They offer electric adjustment for the seat height, length, seat cushion angle, backrest angle and 4-way electrically adjustable lumbar support. The panoramic sunroof opens up the interior to endless horizons ready to be explored.

Find your zen in the Touareg. The Ambient Lighting package gives you your choice of 30 radiating colours to customize and illuminate your interior, coupled with Climate Control which guarantees comfort even on the longest road. Standard within every Touareg are the Active Climate seats which offer ventilation settings for the driver and front passenger.

# Setting **the standard**

From its commanding exterior to its sporty interior cabin, the Touareg's design exemplifies excellence.

The black-painted radiator grille with chrome strips on the individual louvres graces the front of this stylish SUV. Form meets function with the stainless-steel loading protector on the luggage compartment, along with two rectangular chrome tailpipes. Setting the standard for luxury, the interior boasts a matt black centre console, leather gear paddles, silver decorative inlays and leather-trimmed multi-function steering wheel and gear knob.