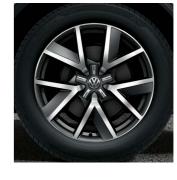

**19" Esperance Alloy** (Standard on Luxury)

**20" Braga Alloy** (Standard on Executive)

**20" Nevada Alloy** (Optional on Luxury with R-line)

21" Suzuka Alloy (Optional on Executive)

**21" Black Suzuka Alloy** (Optional on Executive with Black Style Package)