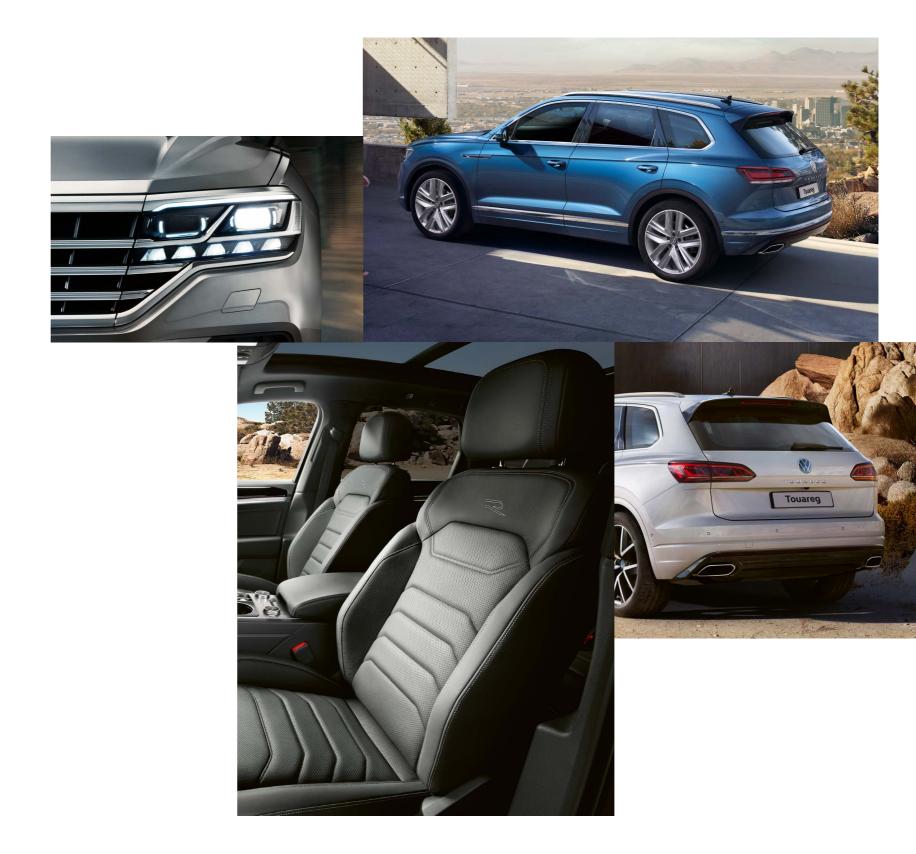

# Setting **the standard**

From its commanding exterior to its sporty interior cabin, the Touareg's design exemplifies excellence.

The black-painted radiator grille with chrome strips on the individual louvres graces the front of this stylish SUV. Form meets function with the stainless-steel loading protector on the luggage compartment, along with two rectangular chrome tailpipes. Setting the standard for luxury, the interior boasts a matt black centre console, leather gear paddles, silver decorative inlays and leather-trimmed multi-function steering wheel and gear knob.

# Firing at all cylinders

Tread any terrain with confidence in the Touareg. With a 3.0 V6 turbodiesel engine with 190kW and 600Nm, the Touareg commands the road. Volkswagen's premium offering includes our patented 4MOTION® technology that powers each wheel independently, giving you traction even if all the wheels are not touching the ground. The Touareg sets itself apart being the only SUV of its class with a 15-inch Cockpit, along with features like night vision and IQ Light Matrix LED headlights.

# The Innovision Cockpit

With the Innovision Cockpit, the power is in your hands.

Using advanced, innovative technology the Touareg gives you control of the command centre through touch, gesture and voice. Standard on the Executive model, the Innovision Cockpit lives beautifully in its crystal-clear screen, merging seamlessly into a digital dashboard.