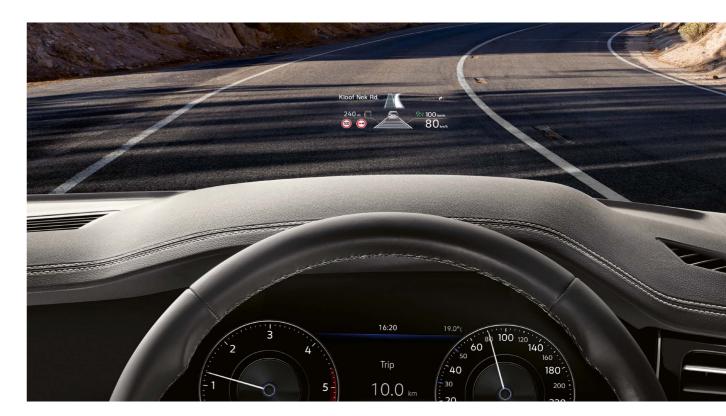

Through Lane Assist and Side Assist, the Touareg helps prevent potential collision using a camera-controlled warning system to monitor the vehicle's position in relation to road markings and other cars. Using the Head-up Display, the Touareg will alert you to any dangers while you keep your eye on the road.