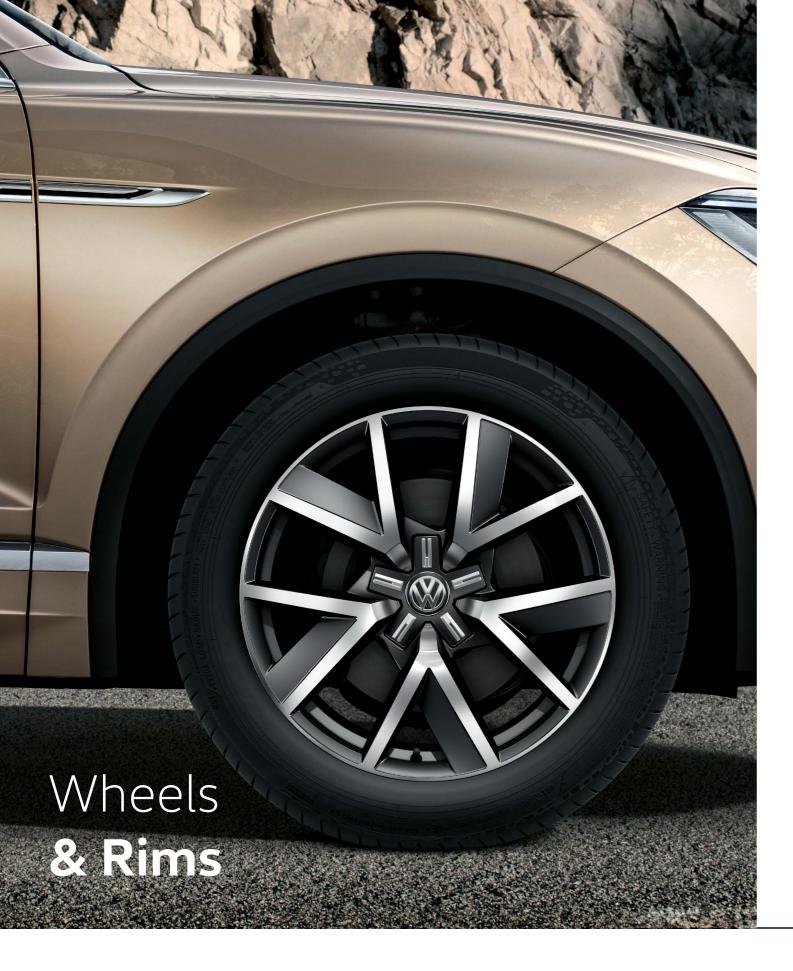

## Index

Introduction

Design

Features

Wheels, Rims and Trims

Paint Finishes

**19" Esperance Alloy** (Standard on Luxury)

**20" Braga Alloy** (Standard on Executive)

**20" Nevada Alloy** (Optional on Luxury with R-line)

21" Suzuka Alloy (Optional on Executive)

**21" Black Suzuka Alloy** (Optional on Executive with Black Style Package)