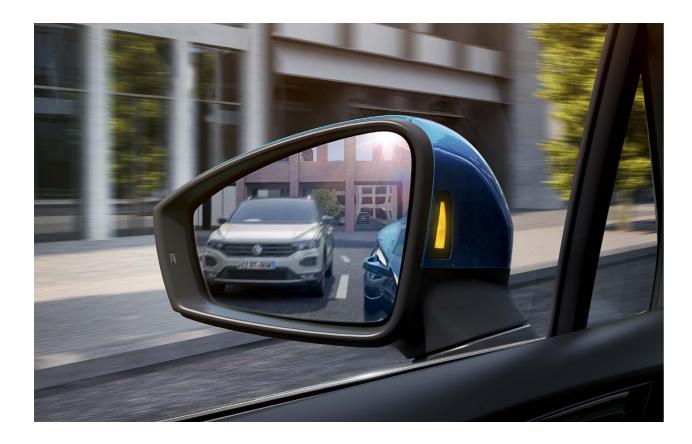

Blending seamlessly into the wide front grille, the IQ Light Matrix LED headlights feature intelligent light modes and dynamic Light Assist (only available on the Executive model) to light up your route without blinding other drivers. Constantly monitoring your journey, the Touareg uses Front Assist and Adaptive Cruise Control to automatically adjust your speed based on the car in front of you to maintain a safe following distance.

Parallel parking made perfect, every time. Using ultrasonic sensors and rear-view camera displays, the Touareg analyses parking spaces to let you know if the space is large enough, and navigates getting into tight spaces easily. Through auxiliary lines displayed on the infotainment system screen, the Touareg controls your steering wheel and parks your car perfectly, every time.