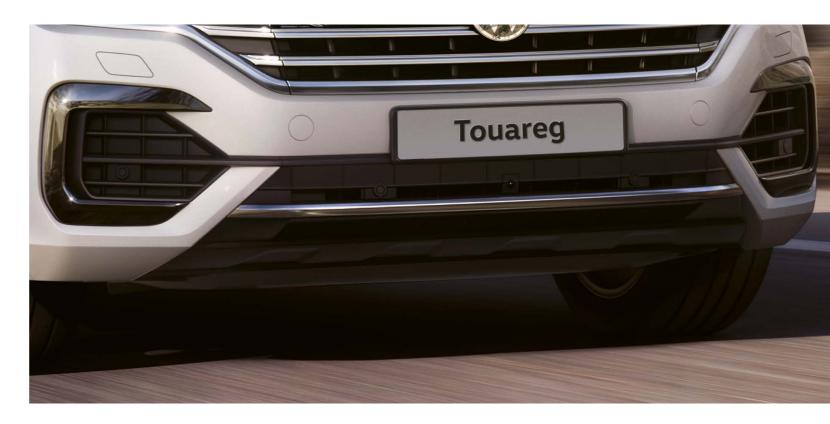

# Setting **the standard**

From its commanding exterior to its sporty interior cabin, the Touareg's design exemplifies excellence.

The black-painted radiator grille with chrome strips on the individual louvres graces the front of this stylish SUV. Form meets function with the stainless-steel loading protector on the luggage compartment, along with two rectangular chrome tailpipes. Setting the standard for luxury, the interior boasts a matt black centre console, leather gear paddles, silver decorative inlays and leather-trimmed multi-function steering wheel and gear knob.