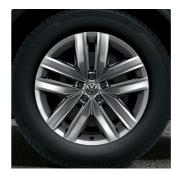

**19" Esperance Alloy** (Standard on Luxury)

**20" Braga Alloy** (Standard on Executive)

**20" Nevada Alloy** (Optional on Luxury with R-line)

21" Suzuka Alloy (Optional on Executive)

**21" Black Suzuka Alloy** (Optional on Executive with Black Style Package)