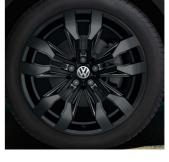

# The Black Style package

Experience the allure of Black Style Touareg, commanding attention wherever you go. Exclusive to the Executive Model, the Black Style package includes black mirror housings, black 21" Suzuka alloy wheels, black roof rails, black radiator grille and chrome elements, to achieve a luxury SUV that mesmerises. Step into the driver's seat of the exclusive Black Style Touareg and feel power at your fingertips.

\*The Black Style package is optional on the Executive model and is available in combination with selected colours only

**19" Esperance Alloy** (Standard on Luxury)

**20" Braga Alloy** (Standard on Executive)

**20" Nevada Alloy** (Optional on Luxury with R-line)

21" Suzuka Alloy (Optional on Executive)

**21" Black Suzuka Alloy** (Optional on Executive with Black Style Package)