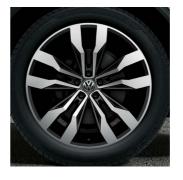

**19" Esperance Alloy** (Standard on Luxury)

**20" Braga Alloy** (Standard on Executive)

**20" Nevada Alloy** (Optional on Luxury with R-line)

21" Suzuka Alloy (Optional on Executive)

**21" Black Suzuka Alloy** (Optional on Executive with Black Style Package)