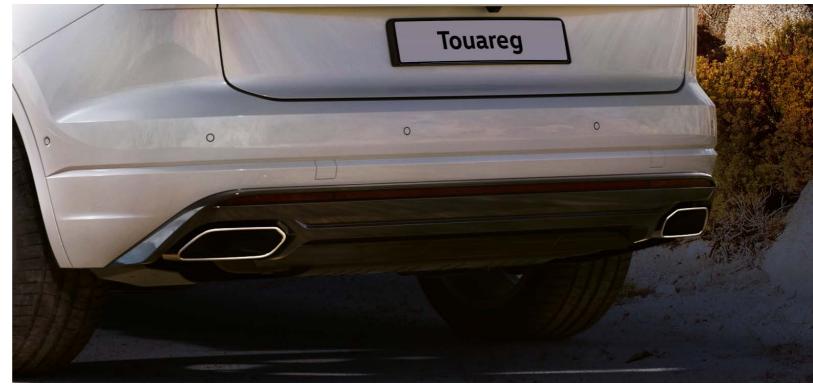

# Setting **the standard**

From its commanding exterior to its sporty interior cabin, the Touareg's design exemplifies excellence.

The black-painted radiator grille with chrome strips on the individual louvres graces the front of this stylish SUV. Form meets function with the stainless-steel loading protector on the luggage compartment, along with two rectangular chrome tailpipes. Setting the standard for luxury, the interior boasts a matt black centre console, leather gear paddles, silver decorative inlays and leather-trimmed multi-function steering wheel and gear knob.