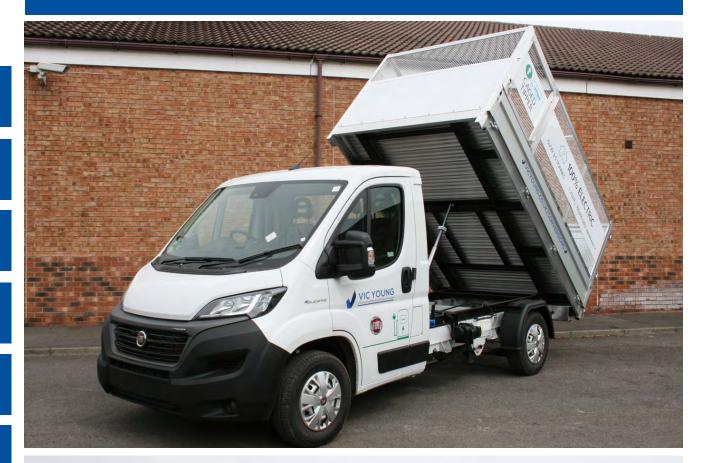

## **100% ELECTRIC TIPPER TRUCK**

## **UP TO 230 MILE BATTERY RANGE**

WALL CHARGER: 100% BATTERY IN 2 HRS 25 MINS. 50 MINUTES TO ADD 60 MILES OF DRIVING RANGE.

3.5 TONNE OPTION WITH UP TO 743KG PAYLOAD

4.2 TONNE WITH UP TO 1223KG PAYLOAD

## FIAT e-DUCATO CONVERSION

100% ELECTRIC | DROP SIDE CAGE TIPPER

ZERO EMISSIONS - ZERO CONGESTION CHARGE 
LOW MAINTENANCE COSTS