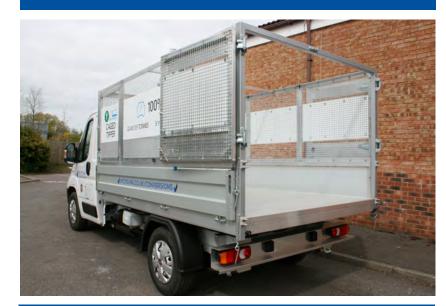

## **100% ELECTRIC TIPPER TRUCK**

**UP TO 10 YR / 135K BATTERY WARRANTY** 

DROP SIDE PANELS ARE EASILY UNLOCKED VIA METAL HATCHES

REAR DROP SIDE PANEL IS REMOVABLE FOR TIPPER CONTENT DISPOSAL

AUXILIARY BATTERY INSTALLED PROVIDES
SECONDARY POWER SOURCE. THIS ENABLES
EXTENSIVE USE OF TIPPER WITHOUT DRAINING
MAIN BATTERY OR AFFECTING MILE RANGE

## FIAT e-DUCATO CONVERSION

100% ELECTRIC | DROP SIDE CAGE TIPPER

ZERO EMISSIONS - ZERO CONGESTION CHARGE 
LOW MAINTENANCE COSTS