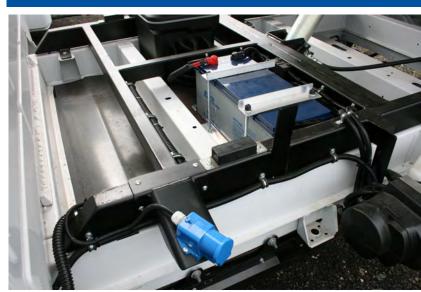

**UP TO 10 YR / 135K BATTERY WARRANTY** 

DROP SIDE PANELS ARE EASILY UNLOCKED VIA METAL HATCHES

REAR DROP SIDE PANEL IS REMOVABLE FOR TIPPER CONTENT DISPOSAL

AUXILIARY BATTERY INSTALLED PROVIDES
SECONDARY POWER SOURCE. THIS ENABLES
EXTENSIVE USE OF TIPPER WITHOUT DRAINING
MAIN BATTERY OR AFFECTING MILE RANGE