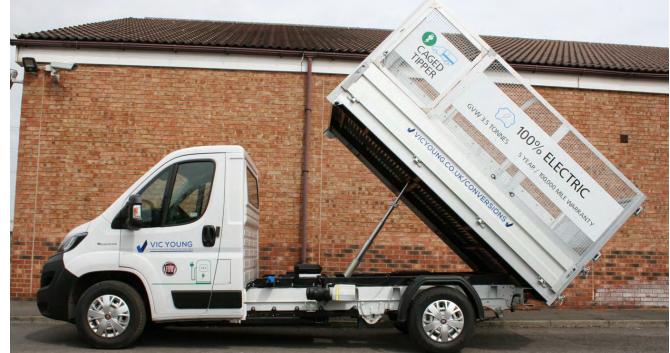

## **100% ELECTRIC TIPPER TRUCK**

## **UP TO 230 MILE BATTERY RANGE**

WALL CHARGER: 100% BATTERY IN 2 HRS 25 MINS. 50 MINUTES TO ADD 60 MILES OF DRIVING RANGE.

3.5 TONNE OPTION WITH UP TO 743KG PAYLOAD

4.2 TONNE WITH UP TO 1223KG PAYLOAD

**UP TO 10 YR / 135K BATTERY WARRANTY** 

DROP SIDE PANELS ARE EASILY UNLOCKED VIA METAL HATCHES

REAR DROP SIDE PANEL IS REMOVABLE FOR TIPPER CONTENT DISPOSAL

AUXILIARY BATTERY INSTALLED PROVIDES
SECONDARY POWER SOURCE. THIS ENABLES
EXTENSIVE USE OF TIPPER WITHOUT DRAINING
MAIN BATTERY OR AFFECTING MILE RANGE

## FIAT e-DUCATO CONVERSION

100% ELECTRIC | DROP SIDE CAGE TIPPER

ZERO EMISSIONS - ZERO CONGESTION CHARGE 
LOW MAINTENANCE COSTS