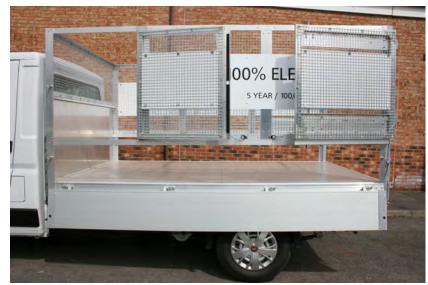

**UP TO 10 YR / 135K BATTERY WARRANTY** 

DROP SIDE PANELS ARE EASILY UNLOCKED VIA METAL HATCHES

REAR DROP SIDE PANEL IS REMOVABLE FOR TIPPER CONTENT DISPOSAL

AUXILIARY BATTERY INSTALLED PROVIDES
SECONDARY POWER SOURCE. THIS ENABLES
EXTENSIVE USE OF TIPPER WITHOUT DRAINING
MAIN BATTERY OR AFFECTING MILE RANGE

## FIAT e-DUCATO CONVERSION

100% ELECTRIC | DROP SIDE CAGE TIPPER

ZERO EMISSIONS - ZERO CONGESTION CHARGE 
LOW MAINTENANCE COSTS