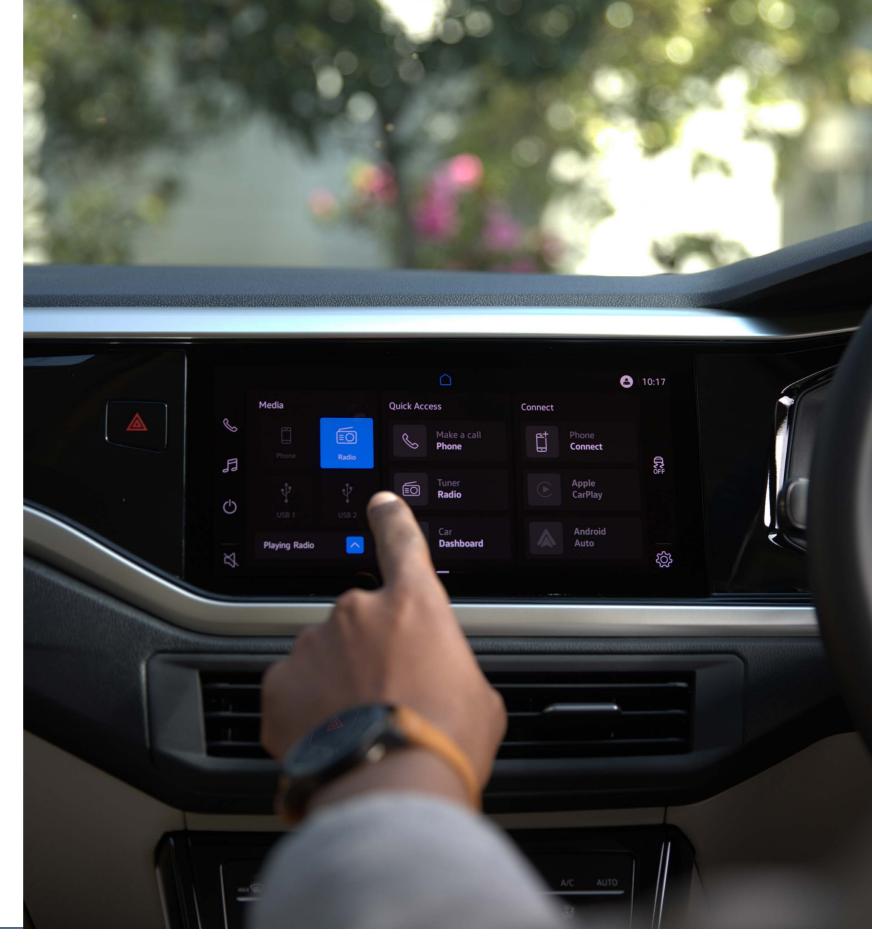

# A car that **gets it**

The new Polo Sedan will change the way you drive. Fully equipped with a 1.6-litre MPI engine that delivers 81kW of power that improves traction and stability, you are always in control. Steering you in the right direction, the Polo Sedan is always thinking ahead. Its multifunction dashboard display comes standard with wireless App-Connect, wireless charging and the new 10-inch MIB Regio Radio infotainment system. With advanced graphics and design, the MIB Regio Radio creates a unique user experience with customizable user profiles, secured using a 4-digit PIN.