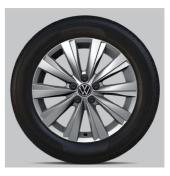

**16" Scimitar Alloy** (Standard on Life and Life Tiptronic)

Choose from 5 colour and trim combinations. Arrive in style, finish with impact.