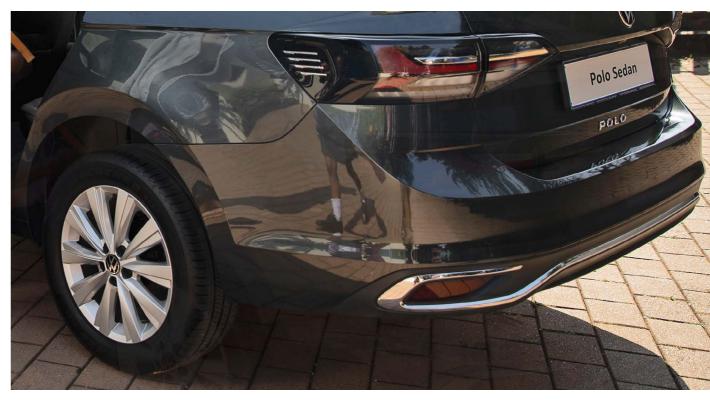

### home

From bumper to bumper, the new Polo Sedan is designed to make you feel at home. With body-coloured exterior mirror housings and door handles, the Polo Sedan has all of the aesthetic adornments of a Volkswagen vehicle. Reliable and sensible, the Polo Sedan uses ECO LED headlamps and LED taillights to ensure safer driving at night. While maintaining a sense of familiarity, the new bumper and grille design that stretches across the front elevates its classic design.