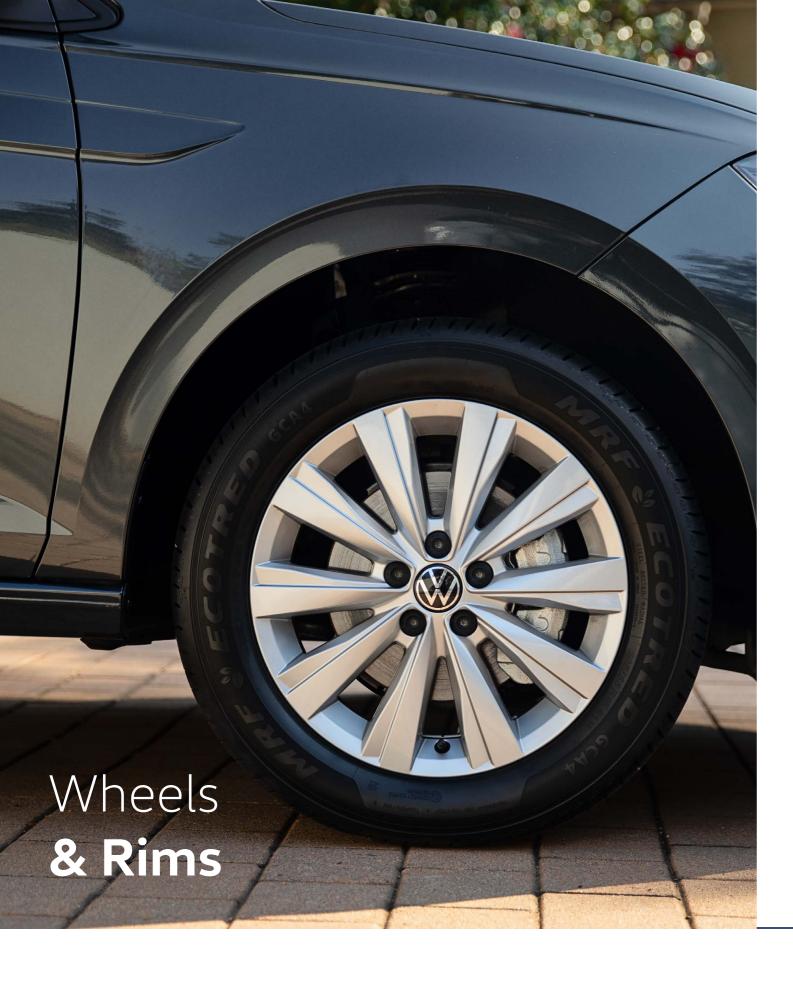

# Trim levels to suit your lifestyle

#### Polo Sedan

- √ 6Jx16" steel wheels
- √ 5-speed manual
- ✓ 7" Touchscreen Radio
- ✓ App Connect
- ✓ Multi-function steering wheel

#### Life

- √ 6Jx16" alloy wheels
- √ 5-speed manual
- ✓ Rear View camera system
- ✓ 10" MIB Regio Radio
- ✓ Wireless charging and Wireless App-Connect
- $\checkmark$  Leather-wrapped multi-function steering wheel

### **Life Tiptronic**

- √ 6Jx16" alloy wheels
- √ 6-speed Tiptronic
- ✓ Hill Start Assist
- ✓ Rear View camera system
- ✓ 10" MIB Regio Radio
- $\checkmark$  Wireless charging and Wireless App-Connect
- Leather-wrapped multi-function steering wheel with shifting paddles