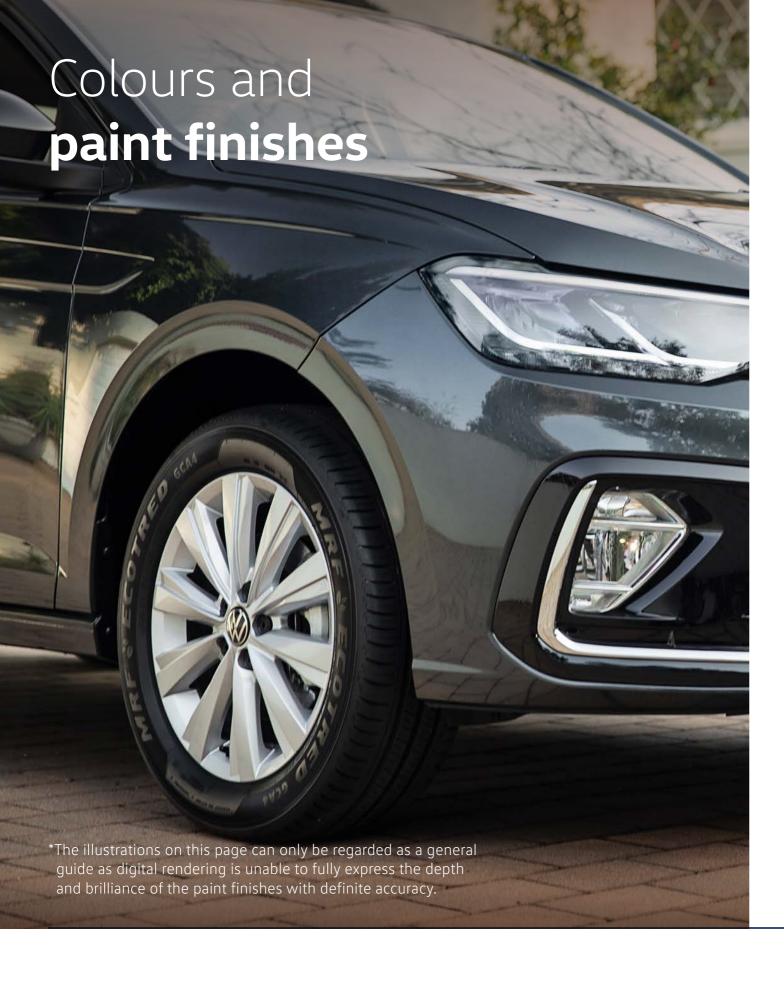

**16" Scimitar Alloy** (Standard on Life and Life Tiptronic)

Choose from 5 colour and trim combinations. Arrive in style, finish with impact.

#### Solid paint finishes

Candy White

#### Metallic paint finishes

Rising Blue

Carbon Steel Grey

Wild Cherry Red

Reflex Silver