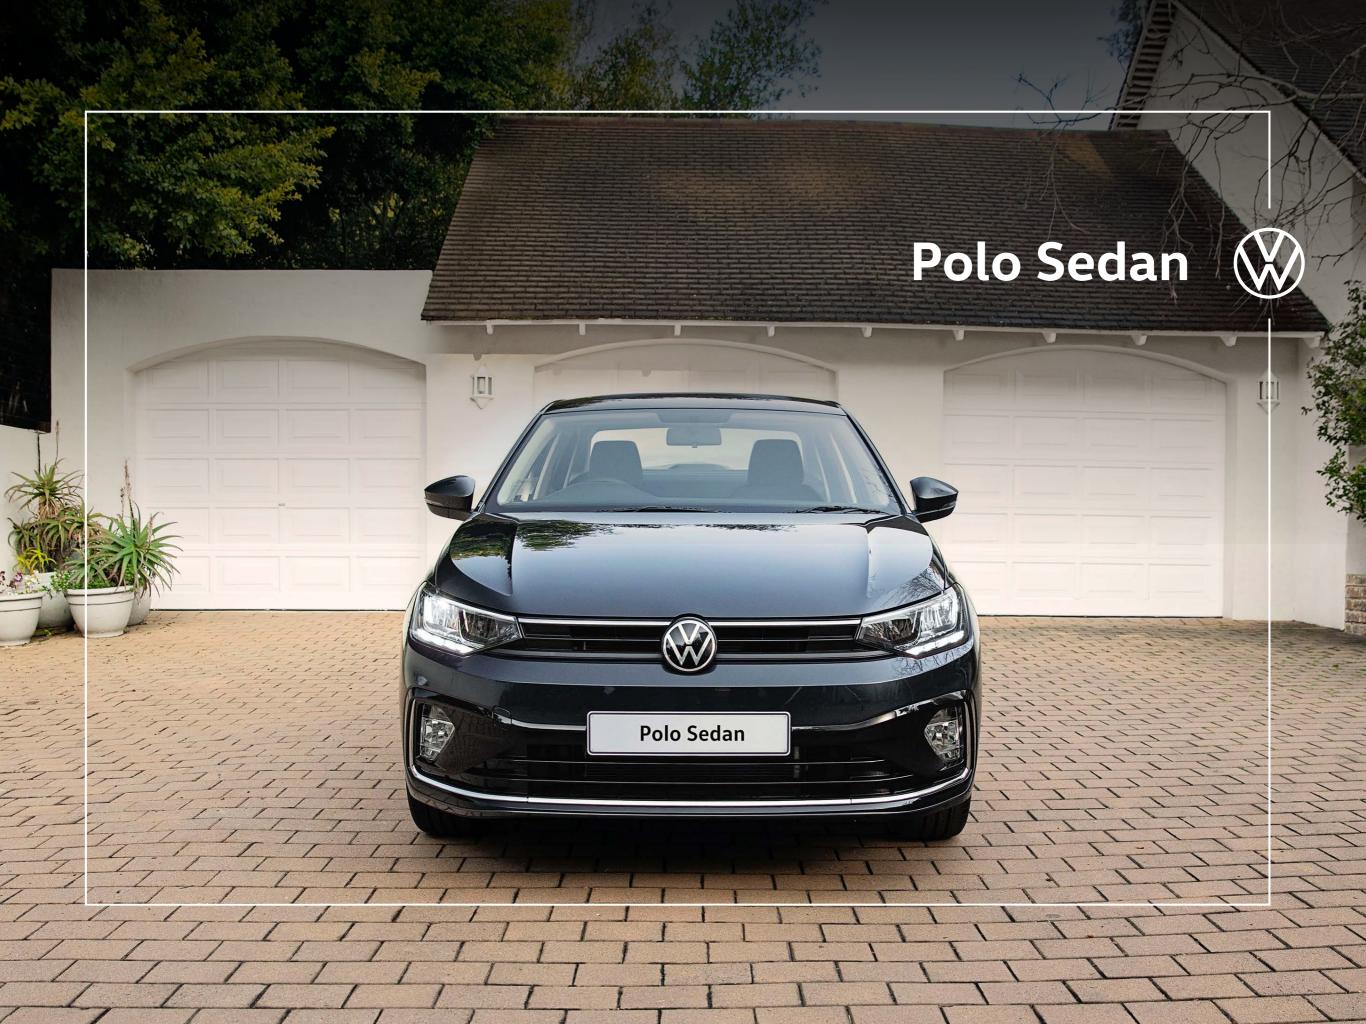

# first

Both light on fuel and generous on legroom, the new Polo Sedan is the perfect fusion of fresh design and faceted functionality. Engineered with your family in mind, the new Polo Sedan is fully equipped to tackle whatever road lies ahead.

### home

From bumper to bumper, the new Polo Sedan is designed to make you feel at home. With body-coloured exterior mirror housings and door handles, the Polo Sedan has all of the aesthetic adornments of a Volkswagen vehicle. Reliable and sensible, the Polo Sedan uses ECO LED headlamps and LED taillights to ensure safer driving at night. While maintaining a sense of familiarity, the new bumper and grille design that stretches across the front elevates its classic design.