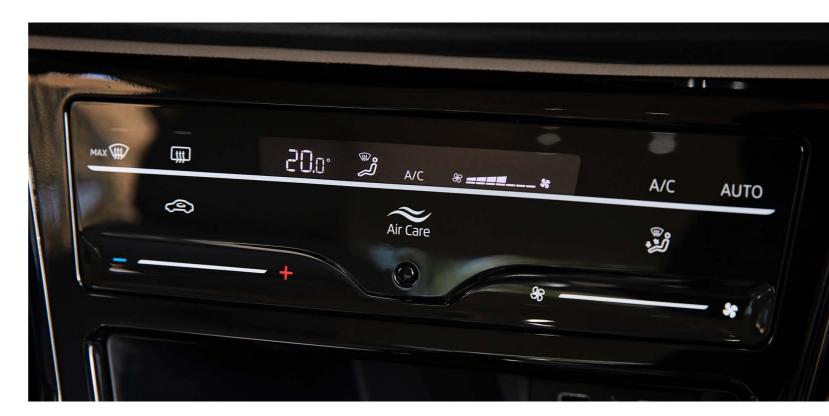

### of fresh air

Make road trips memorable with the Polo Sedan.

This family-friendly four-door has a boot capacity of 521 litres, a length of 4.56 metres and a 2.65m wheelbase.

With cooled glove compartments, storage pockets in the rear of the front seats, and cup holders for your convenience, the Polo Sedan gives you enough room to enjoy the journey. Arrive feeling refreshed with the Climatronic touch air conditioning system and enhanced air filter. Regulating airflow and removing dust and pollen, the Polo Sedan allows you to enjoy the journey