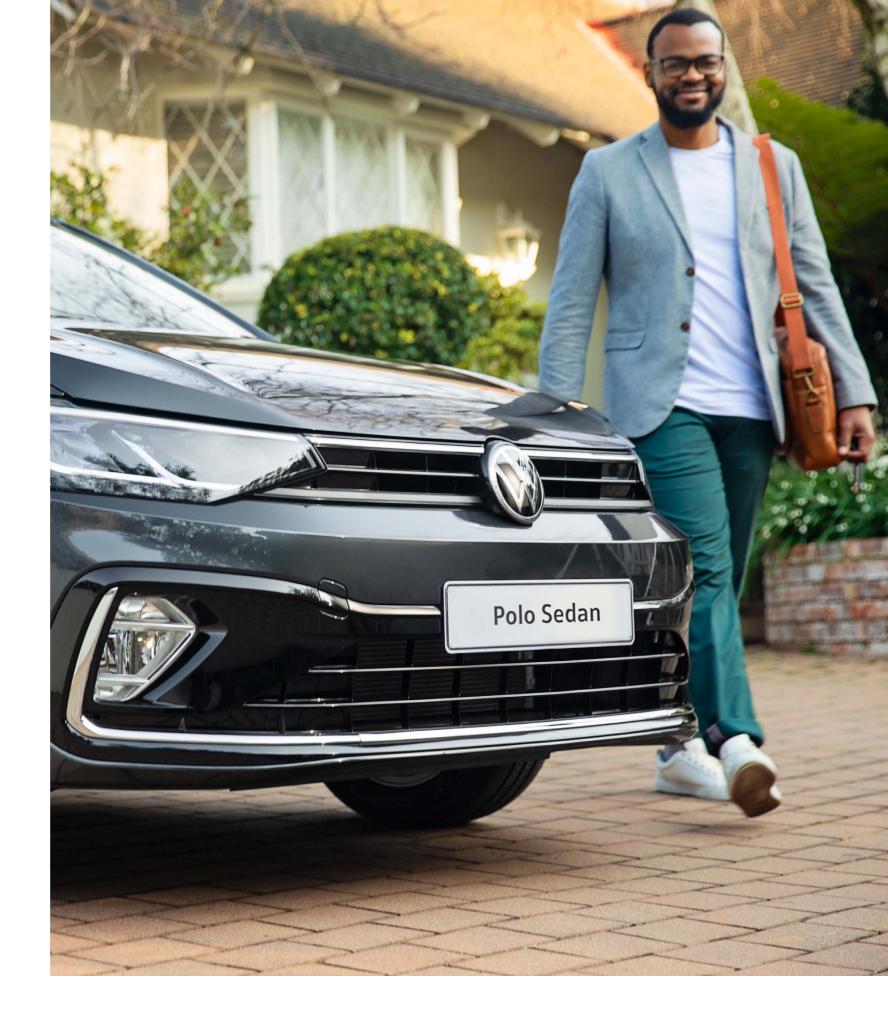

### home

From bumper to bumper, the new Polo Sedan is designed to make you feel at home. With body-coloured exterior mirror housings and door handles, the Polo Sedan has all of the aesthetic adornments of a Volkswagen vehicle. Reliable and sensible, the Polo Sedan uses ECO LED headlamps and LED taillights to ensure safer driving at night. While maintaining a sense of familiarity, the new bumper and grille design that stretches across the front elevates its classic design.