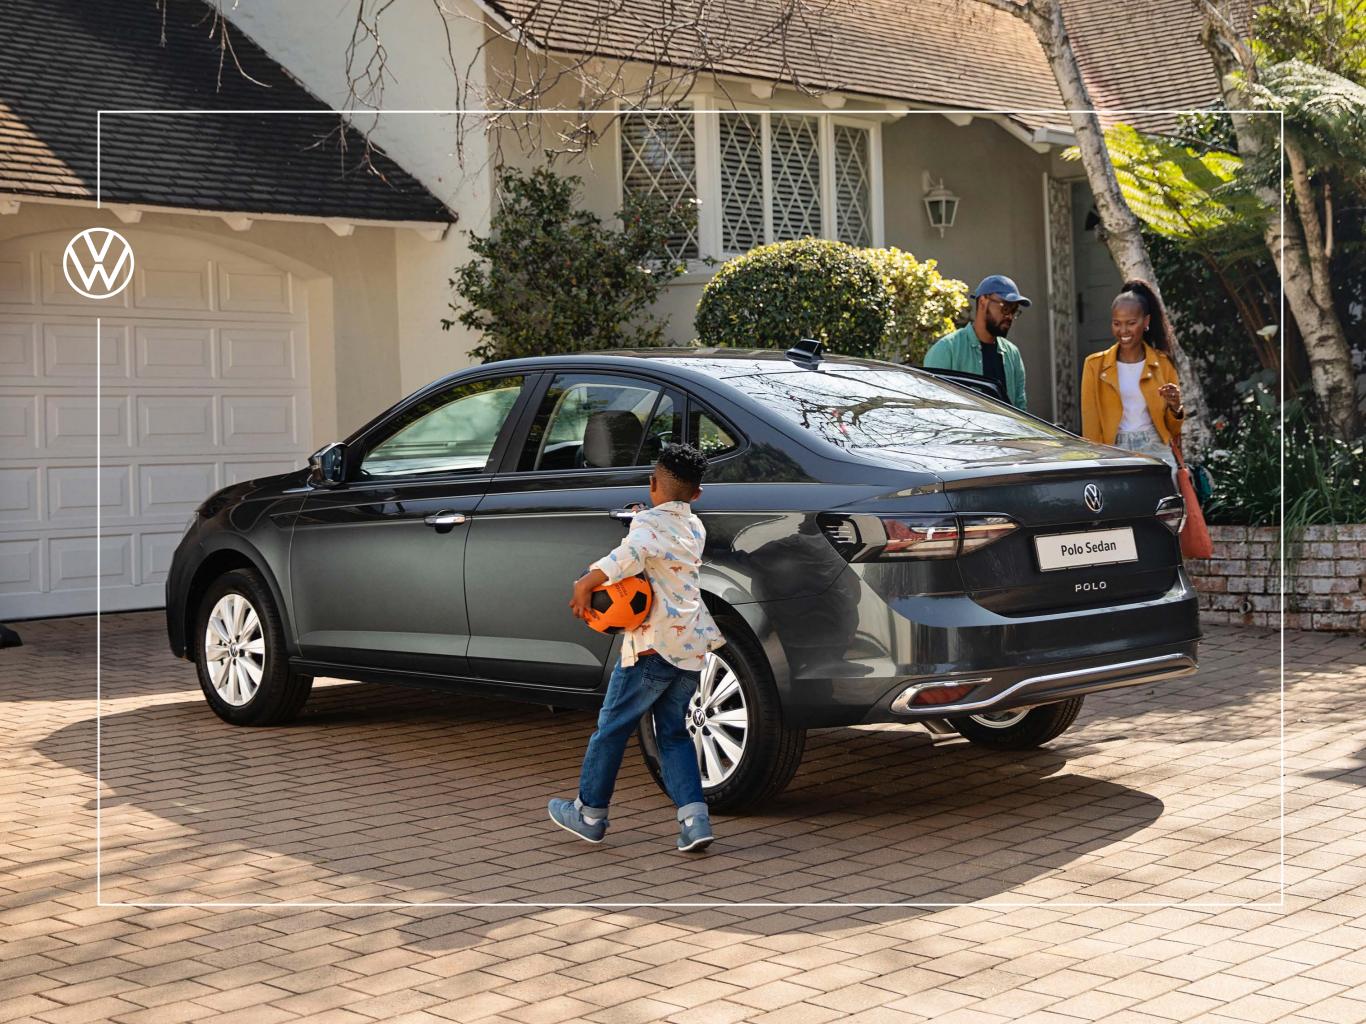

# first

Both light on fuel and generous on legroom, the new Polo Sedan is the perfect fusion of fresh design and faceted functionality. Engineered with your family in mind, the new Polo Sedan is fully equipped to tackle whatever road lies ahead.

### home

From bumper to bumper, the new Polo Sedan is designed to make you feel at home. With body-coloured exterior mirror housings and door handles, the Polo Sedan has all of the aesthetic adornments of a Volkswagen vehicle. Reliable and sensible, the Polo Sedan uses ECO LED headlamps and LED taillights to ensure safer driving at night. While maintaining a sense of familiarity, the new bumper and grille design that stretches across the front elevates its classic design.