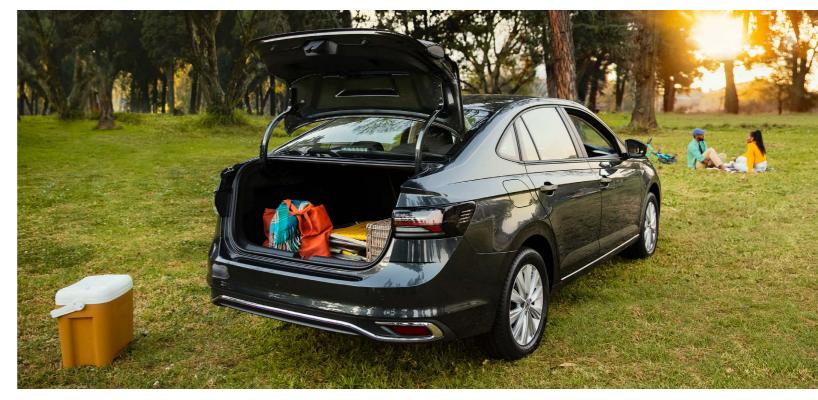

### of fresh air

Make road trips memorable with the Polo Sedan.

This family-friendly four-door has a boot capacity of 521 litres, a length of 4.56 metres and a 2.65m wheelbase.

With cooled glove compartments, storage pockets in the rear of the front seats, and cup holders for your convenience, the Polo Sedan gives you enough room to enjoy the journey. Arrive feeling refreshed with the Climatronic touch air conditioning system and enhanced air filter. Regulating airflow and removing dust and pollen, the Polo Sedan allows you to enjoy the journey