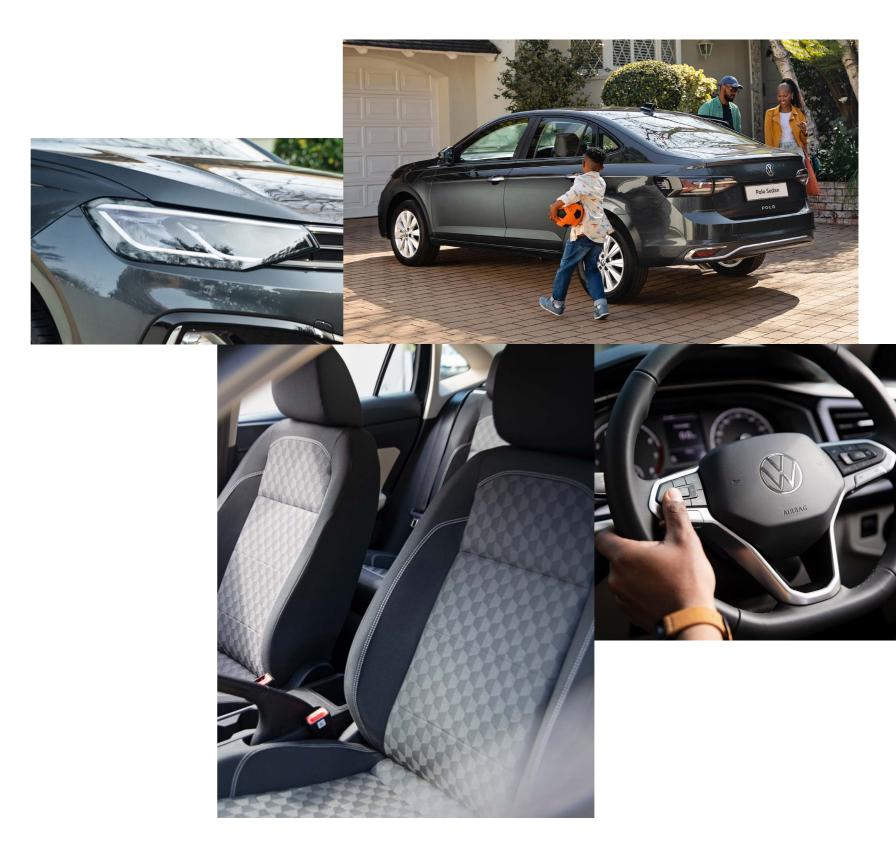

### of fresh air

Make road trips memorable with the Polo Sedan.

This family-friendly four-door has a boot capacity of 521 litres, a length of 4.56 metres and a 2.65m wheelbase.

With cooled glove compartments, storage pockets in the rear of the front seats, and cup holders for your convenience, the Polo Sedan gives you enough room to enjoy the journey. Arrive feeling refreshed with the Climatronic touch air conditioning system and enhanced air filter. Regulating airflow and removing dust and pollen, the Polo Sedan allows you to enjoy the journey