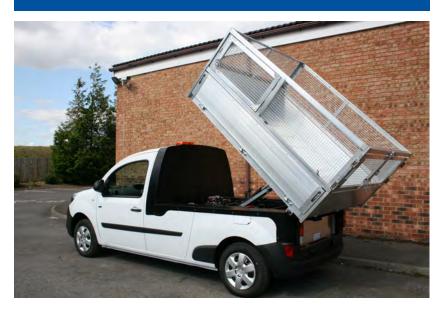

> **REAR CAGE PANELS SECURE TO SIDE OF CAGE**

**ITEMS CAN BE PLACED IN TIPPER BODY BY OPENING SIDE OF CAGE** 

**TIPPER OPERATION** 

**REMOTE CONTROLS UPWARD AND DOWNWARD MOVEMENT OF TIPPER** 

> **LATCHES RELEASE DOOR TO REAR STORAGE AREA**