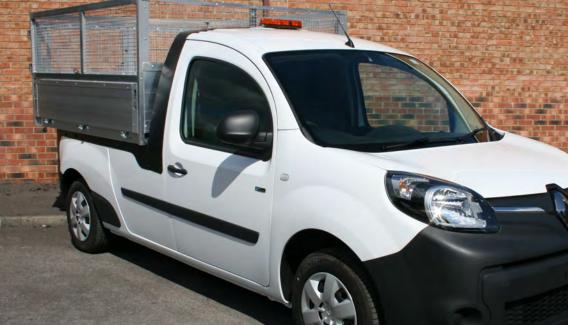

## **ELECTRIC RENAULT KANGOO**

**DROPSIDE CAGE TIPPER** 

**ZERO EMISSIONS - ZERO CONGESTION CHARGE -**LOW MAINTENANCE COSTS - STORAGE FACILITY INCLUDED

**DROPSIDE PANELS ARE RELEASED VIA LATCHES AT REAR OF VEHICLE** 