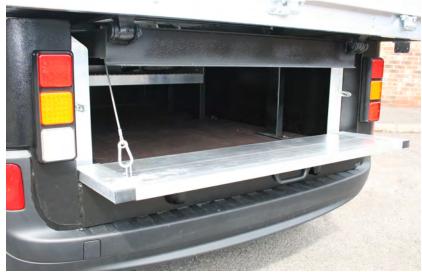

> **REAR CAGE PANELS SECURE TO SIDE OF CAGE**

**ITEMS CAN BE PLACED IN TIPPER BODY BY OPENING SIDE OF CAGE** 

**TIPPER OPERATION** 

**REMOTE CONTROLS UPWARD AND DOWNWARD MOVEMENT OF TIPPER** 

> **LATCHES RELEASE DOOR TO REAR STORAGE AREA**

**SPACIOUS STORAGE AREA FOR TOOLS AND EQUIPMENT** 

> **SWITCH ACTIVATED BEACON LIGHT**

**FAST CHARGE: 5 HOURS** (FOR FULL CHARGE) **UP TO 170 MILE RANGE** 

**SMOOTH AND EFFICIENT** 

www.vicyoung.co.uk email enquiries: conversions@vicyoung.co.uk