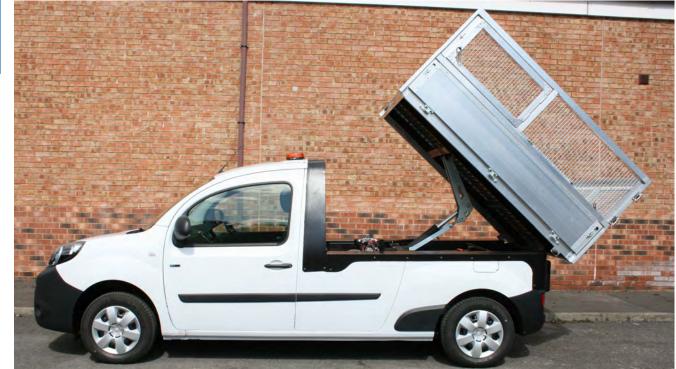

## **ELECTRIC RENAULT KANGOO**

**DROPSIDE CAGE TIPPER** 

**ZERO EMISSIONS - ZERO CONGESTION CHARGE -**LOW MAINTENANCE COSTS - STORAGE FACILITY INCLUDED

**DROPSIDE PANELS ARE RELEASED VIA LATCHES AT REAR OF VEHICLE** 

> **REAR CAGE PANELS SECURE TO SIDE OF CAGE**

**ITEMS CAN BE PLACED IN TIPPER BODY BY OPENING SIDE OF CAGE** 

**TIPPER OPERATION** 

**REMOTE CONTROLS UPWARD AND DOWNWARD MOVEMENT OF TIPPER** 

> **LATCHES RELEASE DOOR TO REAR STORAGE AREA**

**SPACIOUS STORAGE AREA FOR TOOLS AND EQUIPMENT** 

> **SWITCH ACTIVATED BEACON LIGHT**

**FAST CHARGE: 5 HOURS** (FOR FULL CHARGE) **UP TO 170 MILE RANGE** 

**SMOOTH AND EFFICIENT** 

www.vicyoung.co.uk email enquiries: conversions@vicyoung.co.uk