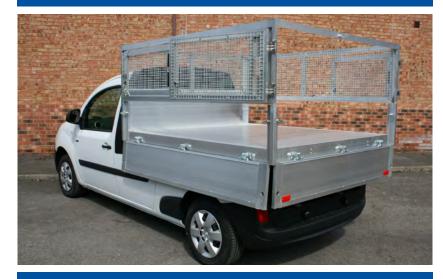

## **ELECTRIC RENAULT KANGOO**

**DROPSIDE CAGE TIPPER** 

**ZERO EMISSIONS - ZERO CONGESTION CHARGE -**LOW MAINTENANCE COSTS - STORAGE FACILITY INCLUDED

**DROPSIDE PANELS ARE RELEASED VIA LATCHES AT REAR OF VEHICLE** 

> **REAR CAGE PANELS SECURE TO SIDE OF CAGE**

**ITEMS CAN BE PLACED IN TIPPER BODY BY OPENING SIDE OF CAGE** 

**TIPPER OPERATION** 

**REMOTE CONTROLS UPWARD AND DOWNWARD MOVEMENT OF TIPPER** 

> **LATCHES RELEASE DOOR TO REAR STORAGE AREA**