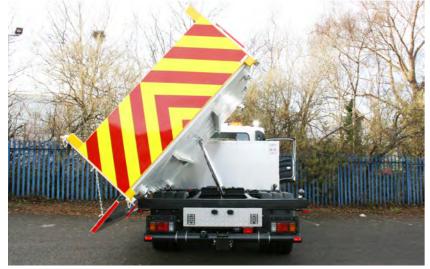

## ALL-ALLOY DROP SIDE DOORS

STABILISER LEG IS IN USE WHEN OPERATING THE CRANE FOR STABILITY PURPOSES

ELECTRIC CRANE PROVIDES EASY MODE OF TRANSFERRING MATERIALS ON AND OFF TIPPER

FULL WIDTH TOOLPOD IN FRONT OF TIPPER WITH HAND WASH FACILITY INSIDE