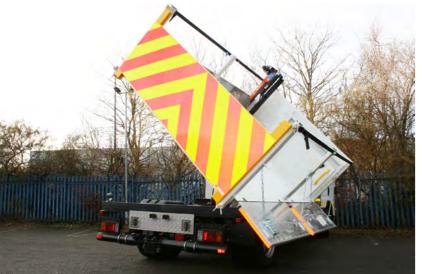

## ALL-ALLOY DROP SIDE DOORS

STABILISER LEG IS IN USE WHEN OPERATING THE CRANE FOR STABILITY PURPOSES

ELECTRIC CRANE PROVIDES EASY MODE OF TRANSFERRING MATERIALS ON AND OFF TIPPER

FULL WIDTH TOOLPOD IN FRONT OF TIPPER WITH HAND WASH FACILITY INSIDE