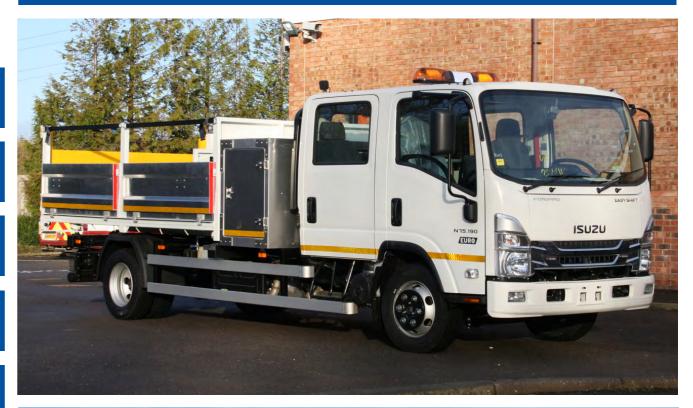

## ISUZU 7.5 TONNE THREE-WAY DROP SIDE TIPPER

MAXIMUM CRANE LIFTING CAPACITY: 250KG

## Vic Young (South Shields) Ltd

Newcastle Road, South Shields, Tyne and Wear, NE34 9QE tel: 0191 427 1566 www.vicyoung.co.uk email enquiries: conversions@vicyoung.co.uk

2 PASSENGER SEATS + DRIVER IN THE FRONT. ROW OF 4 PASSENGER SEATS BEHIND DRIVER.

DROP SIDE DOORS ARE RELEASED VIA HOOKS

## ALL-ALLOY DROP SIDE DOORS

STABILISER LEG IS IN USE WHEN OPERATING THE CRANE FOR STABILITY PURPOSES

ELECTRIC CRANE PROVIDES EASY MODE OF TRANSFERRING MATERIALS ON AND OFF TIPPER

FULL WIDTH TOOLPOD IN FRONT OF TIPPER WITH HAND WASH FACILITY INSIDE