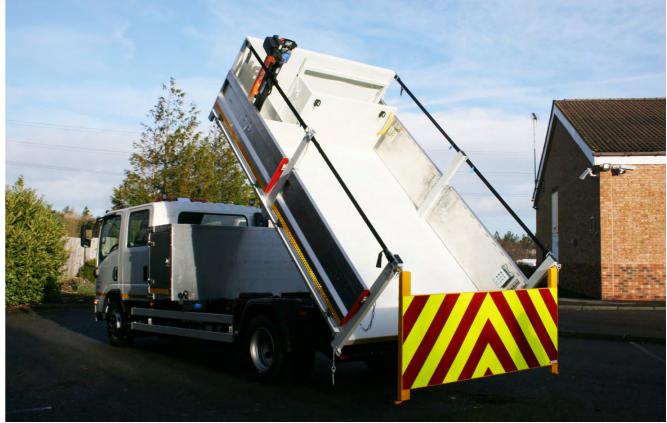

## ISUZU 7.5 TONNE THREE-WAY DROP SIDE TIPPER

MAXIMUM CRANE LIFTING CAPACITY: 250KG

## ALL-ALLOY DROP SIDE DOORS

STABILISER LEG IS IN USE WHEN OPERATING THE CRANE FOR STABILITY PURPOSES

ELECTRIC CRANE PROVIDES EASY MODE OF TRANSFERRING MATERIALS ON AND OFF TIPPER

FULL WIDTH TOOLPOD IN FRONT OF TIPPER WITH HAND WASH FACILITY INSIDE