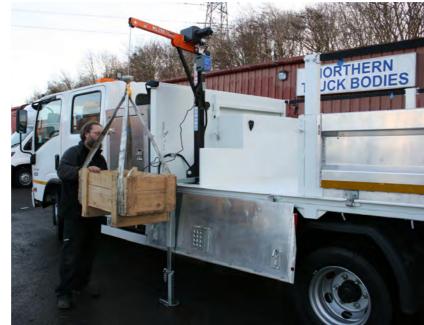

## ALL-ALLOY DROP SIDE DOORS

STABILISER LEG IS IN USE WHEN OPERATING THE CRANE FOR STABILITY PURPOSES

ELECTRIC CRANE PROVIDES EASY MODE OF TRANSFERRING MATERIALS ON AND OFF TIPPER

FULL WIDTH TOOLPOD IN FRONT OF TIPPER WITH HAND WASH FACILITY INSIDE