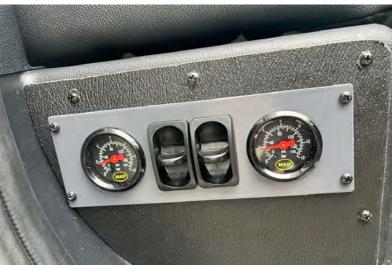

SUSPENSION HEIGHT IS CONTROLLED BY BUTTONS IN THE CAB

SUSPENSION CAN BE RAISED TO AVOID HEAVY LOADS WEIGHING DOWN THE TIPPER BODY