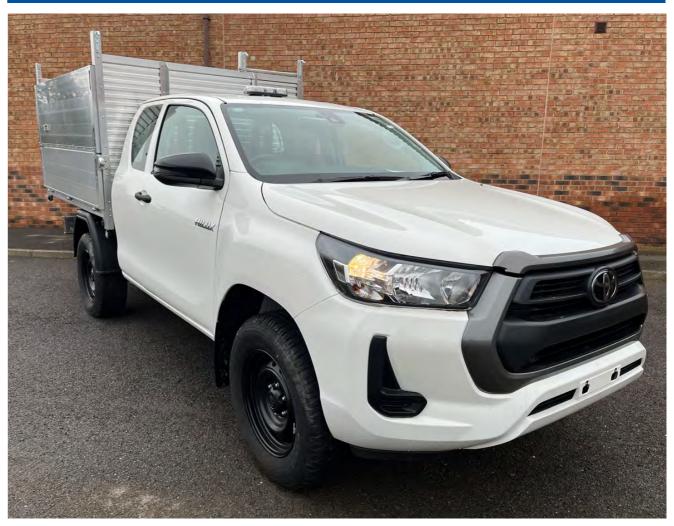

## TOYOTA HILUX DROPSIDE TIPPER

DOUBLE CAB: COMFORTABLY SEATS 2 PASSENGERS BEHIND DRIVER

COMFORTABLY SEATS DRIVER AND PASSENGER IN THE FRONT OF THE VEHICLE

## Vic Young (South Shields) Ltd

Newcastle Road, South Shields, Tyne and Wear, NE34 9QEtel: 0191 427 1566www.vicyoung.co.ukemail enquiries: conversions@vicyoung.co.uk

REAR BARN DOORS SWING OUTWARD AND ATTACH TO SIDES