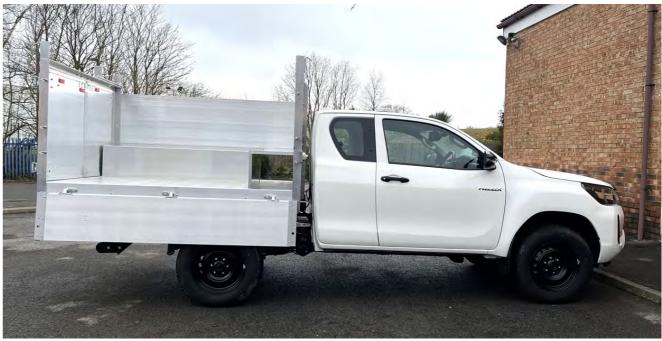

## TOYOTA HILUX DROPSIDE TIPPER

DOUBLE CAB: COMFORTABLY SEATS 2 PASSENGERS BEHIND DRIVER

COMFORTABLY SEATS DRIVER AND PASSENGER IN THE FRONT OF THE VEHICLE

DROPSIDE PANELS ARE RELEASED VIA LATCHES

EXTRA STORAGE SPACE IS AVAILABLE WHEN THE DROPSIDE PANELS ARE LOWERED

OFFSIDE TOP PANEL IS REMOVEABLE TO ALLOW LARGER ITEMS TO BE ADDED & REMOVED EASIER

**REMOTE CONTROLLED TIPPER OPERATION** 