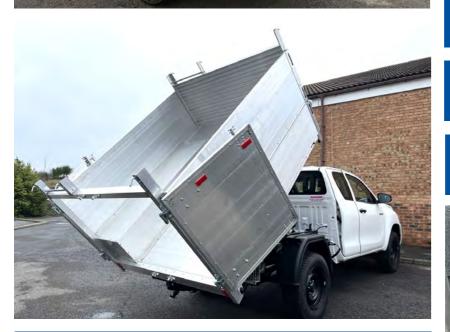

DROPSIDE PANELS ARE RELEASED VIA LATCHES

EXTRA STORAGE SPACE IS AVAILABLE WHEN THE DROPSIDE PANELS ARE LOWERED

OFFSIDE TOP PANEL IS REMOVEABLE TO ALLOW LARGER ITEMS TO BE ADDED & REMOVED EASIER

**REMOTE CONTROLLED TIPPER OPERATION** 