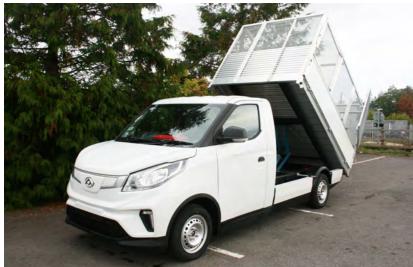

## **100% ELECTRIC MAXUS e-DELIVER DROP SIDE CAGE TIPPER ZERO EMISSIONS - ZERO CONGESTION CHARGE - ZERO TAX**

**APPROX. 5 HOURS TO FULLY CHARGE** (WITH A 7kW/22kW WALL CHARGER)

**REAR BARN DOORS SWING ROUND** AND ATTACH TO SIDE HOOKS

PINS ON DROP SIDE PANELS LIFT UP, ALLOWING THE PANELS TO BE DROPPED

**REAR DROP SIDE PANEL IS REMOVEABLE** 

SIDE BARN DOORS SWING ROUND AND ATTACH TO SIDE HOOKS

**TIPPER CAGE: 7.2 CUBIC METRES** 

CAGE HEIGHT: 147CM CAGE WIDTH: 178CM

PAYLOAD: 591KG (WITH 1 PASSENGER)

PAYLOAD: 516KG (WITH 2 PASSENGERS)

**UP TO 213 MILE RANGE** 