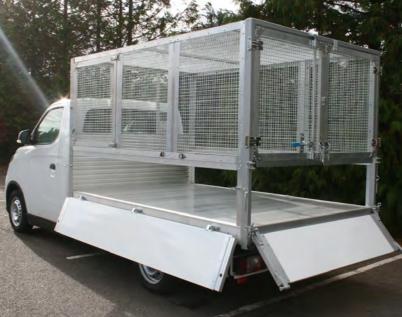

## **100% ELECTRIC MAXUS e-DELIVER DROP SIDE CAGE TIPPER ZERO EMISSIONS - ZERO CONGESTION CHARGE - ZERO TAX**

**APPROX. 5 HOURS TO FULLY CHARGE** (WITH A 7kW/22kW WALL CHARGER)

**REAR BARN DOORS SWING ROUND** AND ATTACH TO SIDE HOOKS

PINS ON DROP SIDE PANELS LIFT UP, ALLOWING THE PANELS TO BE DROPPED

**REAR DROP SIDE PANEL IS REMOVEABLE** 

SIDE BARN DOORS SWING ROUND AND ATTACH TO SIDE HOOKS

**TIPPER CAGE: 7.2 CUBIC METRES** 

CAGE HEIGHT: 147CM CAGE WIDTH: 178CM

PAYLOAD: 591KG (WITH 1 PASSENGER)

PAYLOAD: 516KG (WITH 2 PASSENGERS)

**UP TO 213 MILE RANGE** 