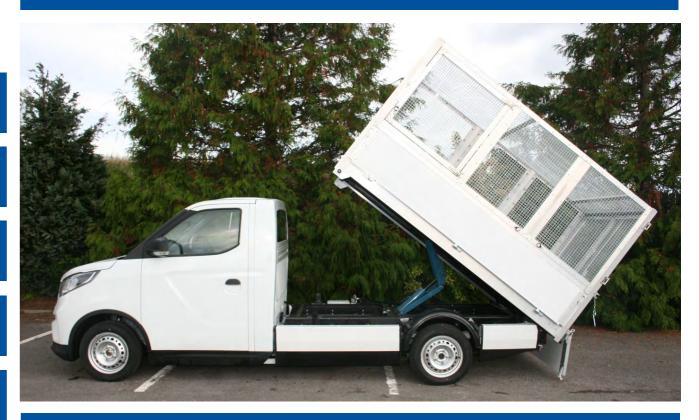

## **100% ELECTRIC MAXUS e-DELIVER DROP SIDE CAGE TIPPER ZERO EMISSIONS - ZERO CONGESTION CHARGE - ZERO TAX**

**APPROX. 5 HOURS TO FULLY CHARGE** (WITH A 7kW/22kW WALL CHARGER)

**REAR BARN DOORS SWING ROUND** AND ATTACH TO SIDE HOOKS

PINS ON DROP SIDE PANELS LIFT UP, ALLOWING THE PANELS TO BE DROPPED

**REAR DROP SIDE PANEL IS REMOVEABLE** 

SIDE BARN DOORS SWING ROUND AND ATTACH TO SIDE HOOKS

**TIPPER CAGE: 7.2 CUBIC METRES** 

CAGE HEIGHT: 147CM CAGE WIDTH: 178CM

PAYLOAD: 591KG (WITH 1 PASSENGER)

PAYLOAD: 516KG (WITH 2 PASSENGERS)

**UP TO 213 MILE RANGE** 