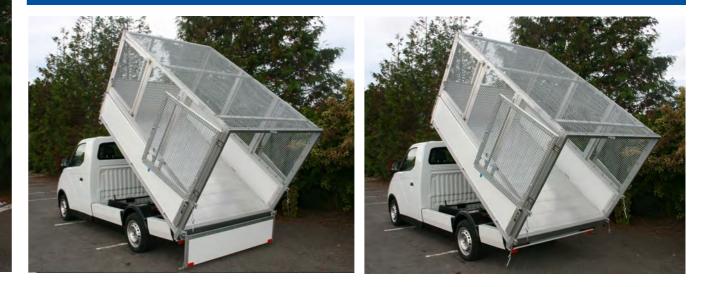

## **100% ELECTRIC MAXUS e-DELIVER DROP SIDE CAGE TIPPER ZERO EMISSIONS - ZERO CONGESTION CHARGE - ZERO TAX**

**APPROX. 5 HOURS TO FULLY CHARGE** (WITH A 7kW/22kW WALL CHARGER)

**REAR BARN DOORS SWING ROUND** AND ATTACH TO SIDE HOOKS

PINS ON DROP SIDE PANELS LIFT UP, ALLOWING THE PANELS TO BE DROPPED

**REAR DROP SIDE PANEL IS REMOVEABLE** 

SIDE BARN DOORS SWING ROUND AND ATTACH TO SIDE HOOKS

**TIPPER CAGE: 7.2 CUBIC METRES** 

CAGE HEIGHT: 147CM CAGE WIDTH: 178CM

PAYLOAD: 591KG (WITH 1 PASSENGER)

PAYLOAD: 516KG (WITH 2 PASSENGERS)

**UP TO 213 MILE RANGE** 