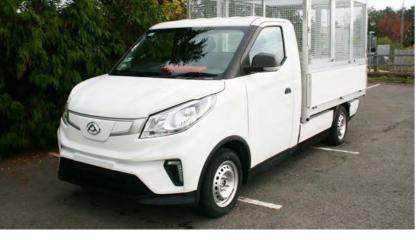

## **100% ELECTRIC MAXUS e-DELIVER DROP SIDE CAGE TIPPER ZERO EMISSIONS - ZERO CONGESTION CHARGE - ZERO TAX**

**APPROX. 5 HOURS TO FULLY CHARGE** (WITH A 7kW/22kW WALL CHARGER)

**REAR BARN DOORS SWING ROUND** AND ATTACH TO SIDE HOOKS

PAYLOAD: 591KG (WITH 1 PASSENGER)

PAYLOAD: 516KG (WITH 2 PASSENGERS)

**UP TO 213 MILE RANGE** 

## **30 MINUTES FOR APPROX. 67 MILE CHARGE** (WITH A RAPID 50kW CHARGER)