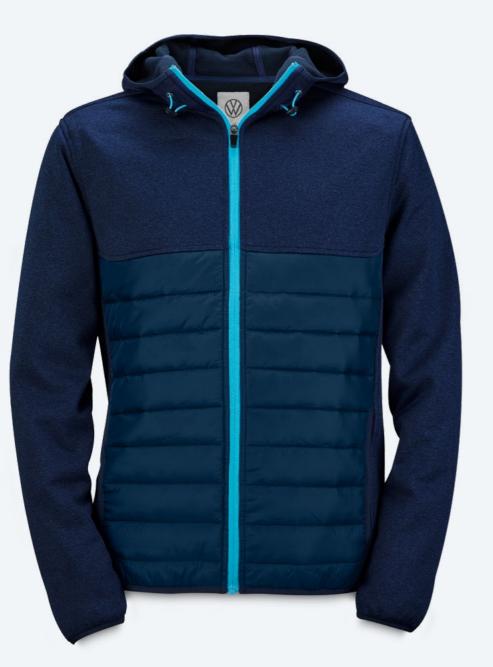

## Clothing

**Men's Jacket - Dark Blue** *S - XXXL* 

*Product code:* 10A084008(A-F)530 £ 109.50