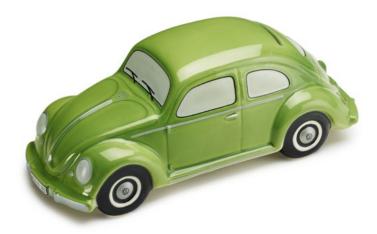

## **Zippo Lighter -**Brushed Chrome

*Product code:* 000087016L £ 34.50

Stainless Steel Thermos Flask

*Product code:* 000069604T £ 25.00

(>

 لسا

 $(\langle \rangle)$ 

**Beetle Money Box -***Green 107cm* 

*Product code:* 111087709 £ 27.00

**Volkswagen Pin -***Silver/black* 

*Product code:* 000087000T £ 3.00

| Clothing | Keyrings | Kids | Model Cars | Watches | GTI | R | Other |
|----------|----------|------|------------|---------|-----|---|-------|
|----------|----------|------|------------|---------|-----|---|-------|