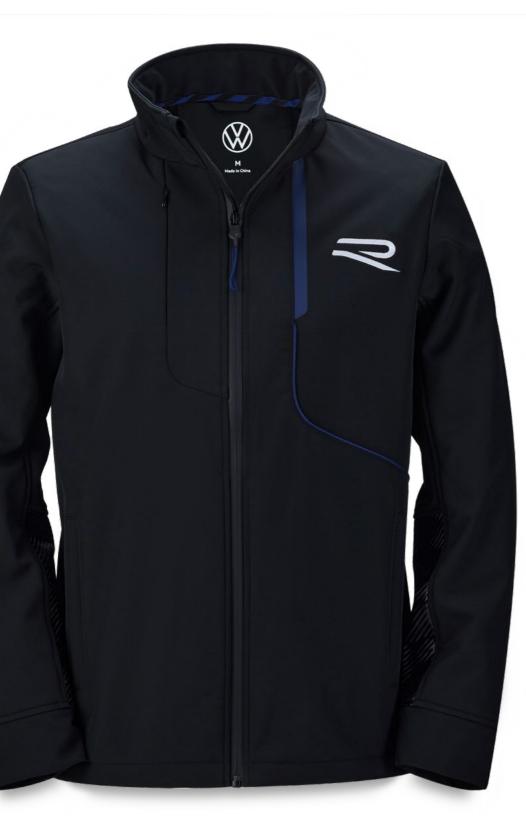

Men's Black 'R' Softshell Jacket -S - XXL

*Product code:* 5H6084003(A−E) £95.50

**'R' Baseball cap -***Black* 

*Product code:* 5H6084300 £ 25.00

Volkswagen 'R' Chronograph Watch

*Product code:* 7P0050800B041 £ 360.00