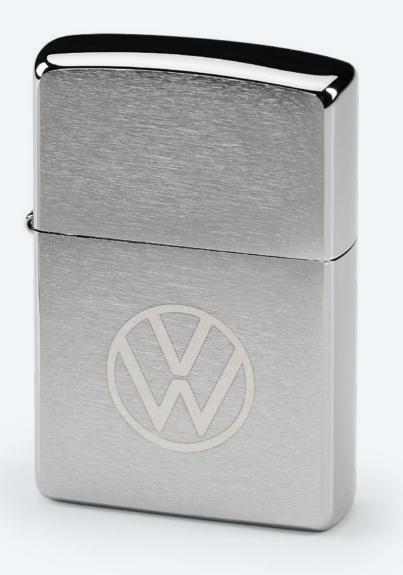

## **Zippo Lighter -**Brushed Chrome

*Product code:* 000087016L £ 34.50

Stainless Steel Thermos Flask

*Product code:* 000069604T £ 25.00

(>

 لسا

 $(\langle \rangle)$ 

**Beetle Money Box -***Green 107cm* 