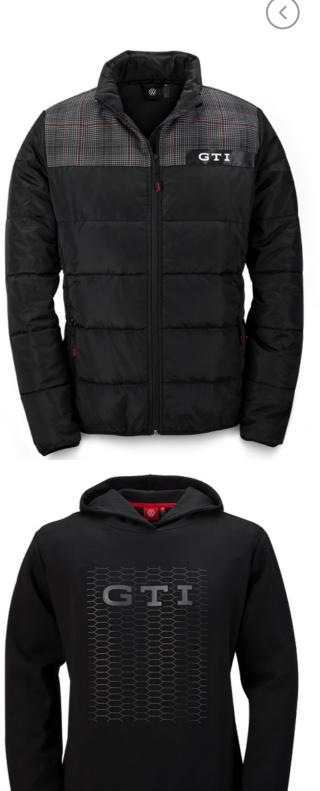

### Men's Quilted Jacket -Check S - XXXL

*Product code:* 5HV084008(A-F)041 £ 109.50

### Unisex GTI hooded sweatshirt - Black S - XXXL

*Product code:* 5HV084130(A-F)041 £ 77.00

(>

٦IJ)

|  | Clothing | Keyrings | Kids | Model Cars | Watches | GTI | R | Other |
|--|----------|----------|------|------------|---------|-----|---|-------|
|--|----------|----------|------|------------|---------|-----|---|-------|