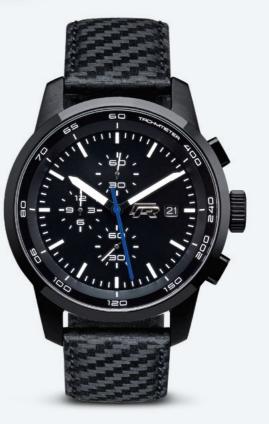

Men's Black 'R' Softshell Jacket -S - XXL

*Product code:* 5H6084003(A−E) £95.50

**'R' Baseball cap -***Black* 

*Product code:* 5H6084300 £ 25.00

Volkswagen 'R' Chronograph Watch

*Product code:* 7P0050800B041 £ 360.00