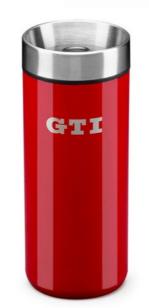

## **GTI Zinc Keyring**

*Product code:* 5KA087010 £ 8.00

 $\langle \rangle$ 

**GTI Thermal Cup -**0.4L, Tornado Red with laser engraving

*Product code:* 5KA069604 £32.50

| Clothing | Keyrings | Kids | Model Cars | Watches | GTI | R | Other |
|----------|----------|------|------------|---------|-----|---|-------|
|          |          |      |            |         |     |   |       |