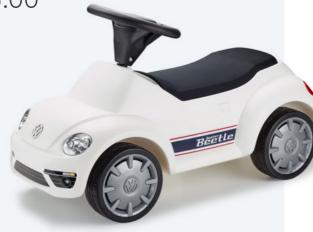

l Volkswagen Keyring

**Volkswagen Keyring** 

Product code: 000087010BN



Clothing

Keyrings

## 3D Keyring with Swarovski® Charms

Product code: 33D087010A £11.50

Kids

Product code: 000087010BR £5.00

- Silver

£4.50

Model Cars

R

**Keyrings** 

### 



| Keyrings |
|----------|
|----------|

Clothing

Kids

Watches

GTI

R

Other



Kids







**Volkswagen cuddly toy bear** *Grey* 

*Product code:* 5H0087576 £ 35.00

#### Volkswagen cuddly toy bunny Brown

*Product code:* 5H0087576A £ 30.00

| $\sim$ | 01       | - L- | :  |    |  |
|--------|----------|------|----|----|--|
| ( )    | $\Omega$ | n    | IL | าก |  |
| $\sim$ |          |      |    | ıч |  |
|        |          |      |    |    |  |

Kids

R

## Kids

### Beetle Ride On Car - White

£95.00

Product code: 5DA087510





## Beetle Ride On Car - Grey

*Product code:* 5C0087500B71N £95.00



## Alltrack Ride On Car - Black

*Product code:* 5TD087510041 £94.50



 $\langle \rangle$ 

(>

íл)

Beetle Pull-back Car

**Product code:** 111087511 £7.00



Camper Van Pull-back Van

*Product code:* 211087511A £8.00

| Clothing | Keyrings | Kids | Model Cars | Watches | GTI | R | Other |
|----------|----------|------|------------|---------|-----|---|-------|
|          |          |      |            |         |     |   |       |



# Model Cars



## **Model Cars**



**ID.3** 1:43 Scale

Product code: 10A099300C6L

 $\pm 33.00$ 

(>

 $\langle \rangle$ 

**ID.4** 1:43 Scale

*Product code:* 11A099300B1W £ 31.00



| Clothing | Keyrings | Kids | Model Cars | Watches | GTI | R | Other |
|----------|----------|----