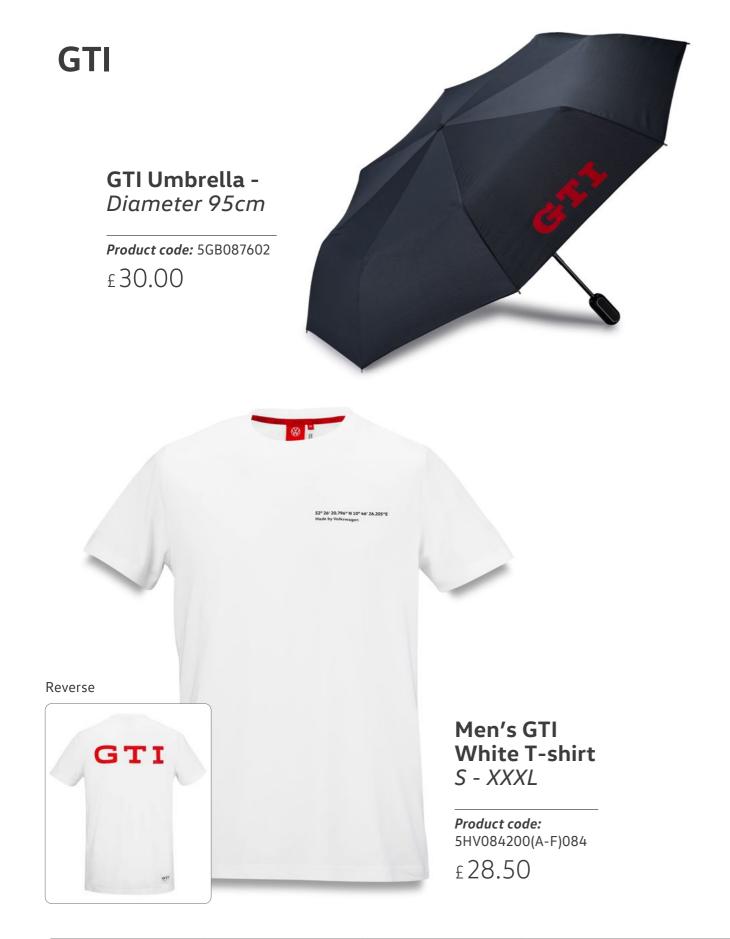

### Unisex GTI hooded sweatshirt - Black S - XXXL

*Product code:* 5HV084130(A-F)041 £ 77.00

(>

٦IJ)

|  | Clothing | Keyrings | Kids | Model Cars | Watches | GTI | R | Other |
|--|----------|----------|------|------------|---------|-----|---|-------|
|--|----------|----------|------|------------|---------|-----|---|-------|