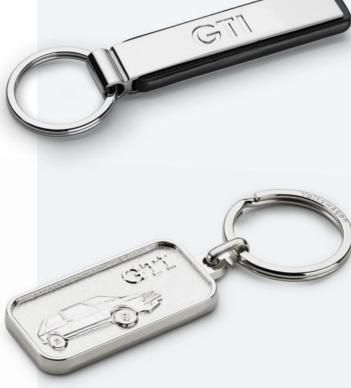

de:* 000050800AC £41.50

| Clothing Keyrings Kids Model Cars Watches GTI R Other | r |
|-------------------------------------------------------|---|
|-------------------------------------------------------|---|

 $\bigcirc$   $\bigcirc$   $\bigcirc$ 





. . Woman's GTI Black T-shirt - XS - XXL *Product code:* 5HV084210(A-F)041

 $\langle \rangle$ 

| Clothing | Keyrings | Kids | Model Cars | Watches | GTI | R | Other |
|----------|----------|------|------------|---------|-----|---|-------|
|----------|----------|------|------------|---------|-----|---|-------|

£28.50

## GTI



Men's GTI Quilted Jacket - S - XXXL

*Product code:* 5HV084008(A-F)041 £ 109.50

## Keyring with GTI Lettering

*Product code:* 000087010FYPN £ 10.00

## **GTI Zinc Keyring**

*Product code:* 5KA087010 £ 8.00





 $\langle \rangle$ 

**GTI Thermal Cup -**0.4L, Tornado Red with laser engraving

*Product code:* 5KA069604 £32.50

| Clothing | Keyrings | Kids | Model Cars | Watches | GTI | R | Other |
|----------|----------|------|------------|---------|-----|---|-------|
|          |          |      |            |         |     |   |       |





**'Clark' Check GTI Cool Bag** *Foldable* 

*Product code:* 1H3087311 £ 33.00



'Clark' Check GTI Folding Box

*Product code:* 5GV061104 £ 35.00

GTI Rucksack -Black Product code: 5HV087327 £49.00





## GTI Hip pocket 2 compartment Bag

 $\langle \rangle$ 

(>

Product code: 5HV087314A  $\pm 18.00$ 

| Clothing | Keyrings | Kids | Model Cars | Watches | GTI | R | Other |
|----------|----------|------|------------|---------|-----|---|-------|
|          |