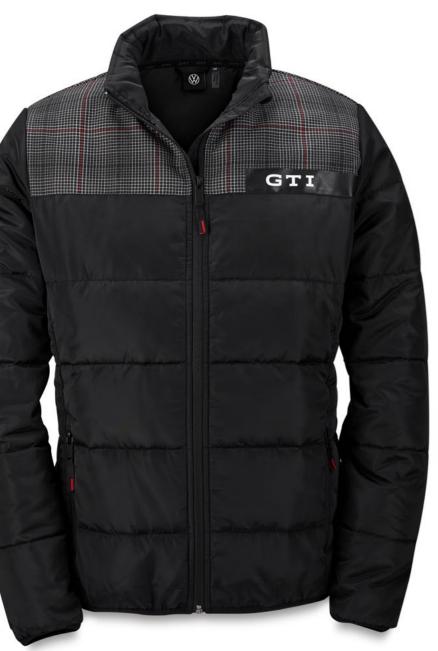

## GTI

Men's GTI Quilted Jacket - S - XXXL

*Product code:* 5HV084008(A-F)041 £ 109.50