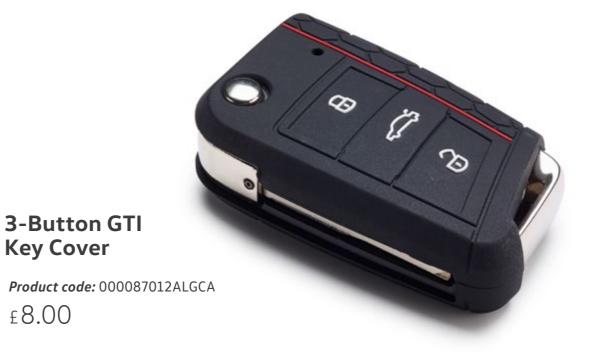

## Large Enamel Volkswagen Keyring

Product code: 000087010B0 £4.50

**Key Cover** Light Blue

Product code: 000087012AN3H1 £7.50

**Key Cover** Dark Blue

Watches

Product code: 000087012AN530 f 7.50

GTI