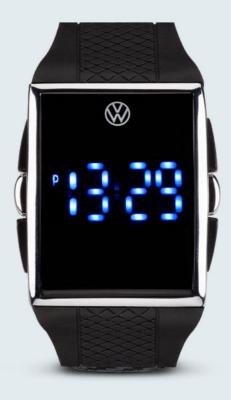

## LED Wristwatch

*Product code:* 000050800AC £41.50

| Clothing Keyrings Kids Model Cars Watches GTI R Other | r |
|-------------------------------------------------------|---|
|-------------------------------------------------------|---|