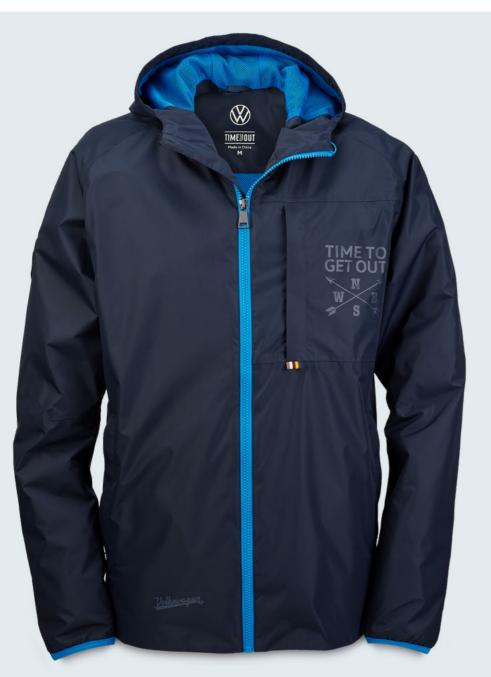

# Clothing

VIEW MORE

Men's Lightweight Coat with Hood - Dark Blue S - XXXL

*Product code:* 7E9084050(A-F)D5E £ 76.50

| Clothing | Keyrings | Kids | Model Cars | Watches | GTI | R | Other |
|----------|----------|------|------------|---------|-----|---|-------|
|----------|----------|------|------------|---------|-----|---|-------|