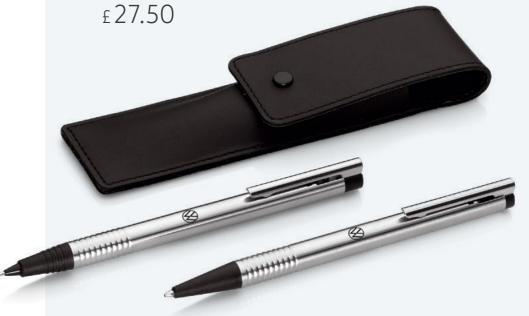

### Lamy Ballpoint Pen and Mechanical Pencil Set

Product code: 000087703NEYZQ

 $\langle \rangle$ 

 $(\langle \rangle)$ 

**Microfibre cleaning cloth -**For touch displays 28 x 18cm

Men's Leather Wallet

Keyrings