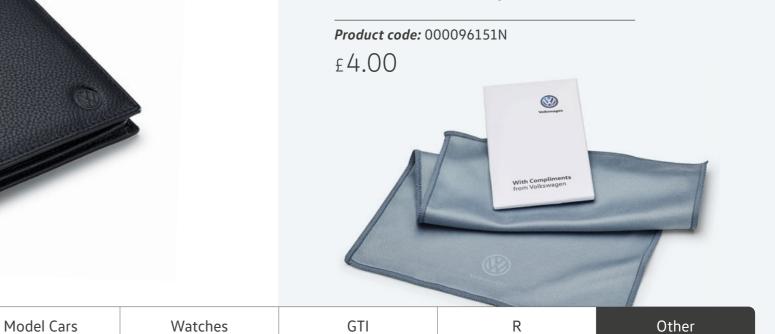

### Lamy Ballpoint Pen and Mechanical Pencil Set

Product code: 000087703NEYZQ

 $\langle \rangle$ 

 $(\langle \rangle)$ 

**Microfibre cleaning cloth -**For touch displays 28 x 18cm

Men's Leather Wallet

Keyrings

Kids

*Product code:* 000087400L041 £ 26.50

Clothing