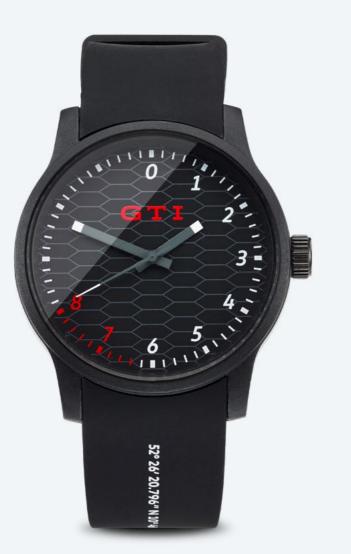

GTI

Wristwatch -Black, GTI design

*Product code:* 5HV050830 £ 35.00

| Clothing | Keyrings | Kids | Model Cars | Watches | GTI | R | Other |
|----------|----------|------|------------|---------|-----|---|-------|