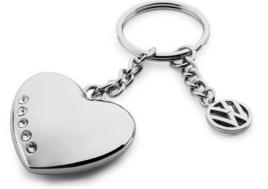

## 3D Keyring with Swarovski® Charms

Product code: 33D087010A £11.50

Kids

Product code: 000087010BR £5.00

- Silver

£4.50

Model Cars

R