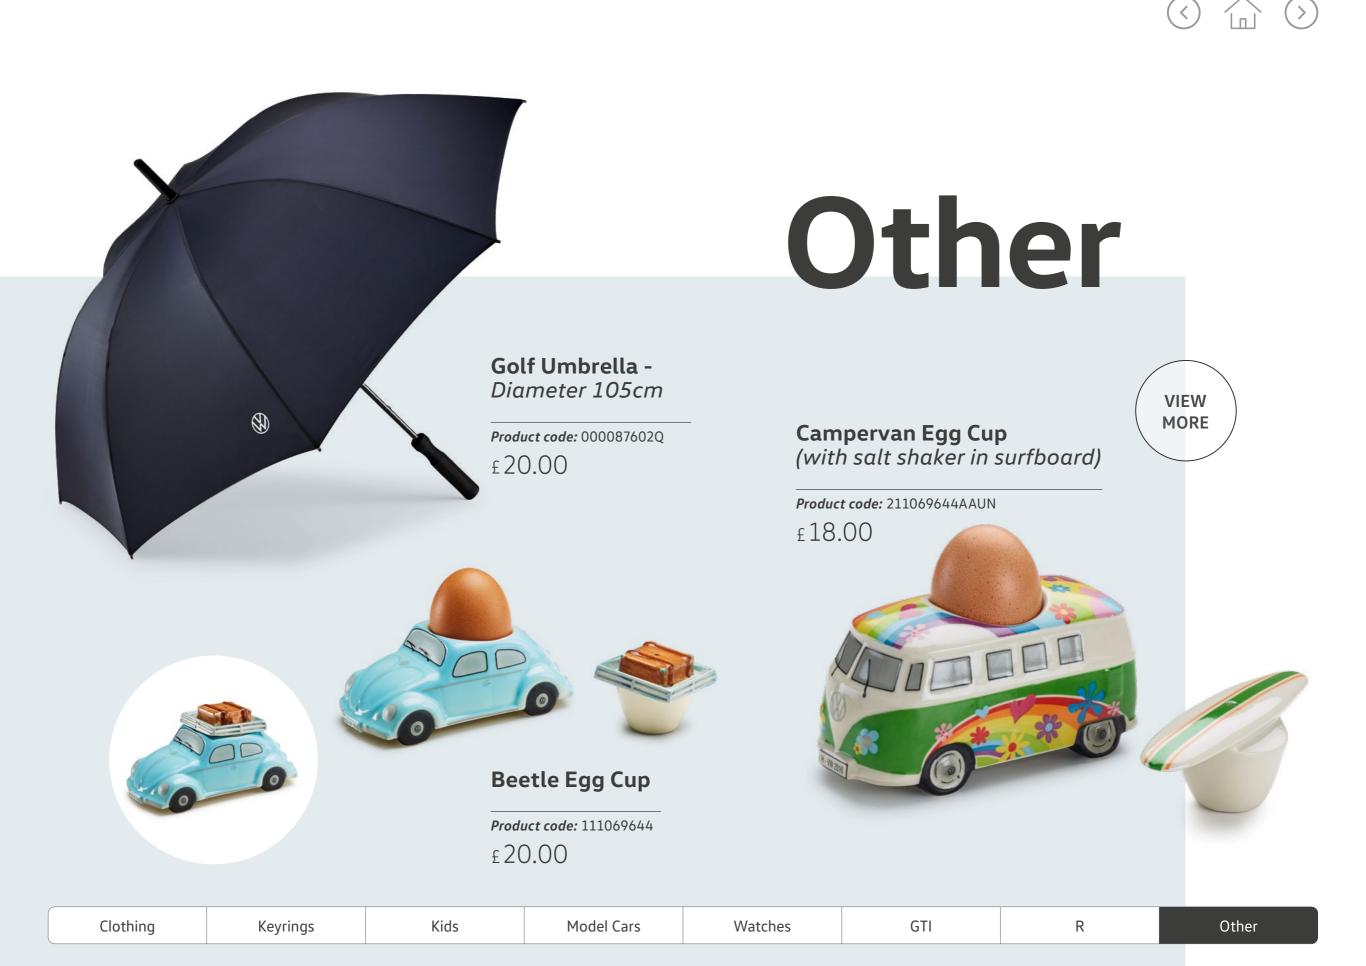

## Volkswagen Merchandise

 $\bigcirc$   $\bigcirc$   $\bigcirc$ 

# Clothing

VIEW MORE

Men's Lightweight Coat with Hood - Dark Blue S - XXXL

*Product code:* 7E9084050(A-F)D5E £ 76.50

| Clothing | Keyrings | Kids | Model Cars | Watches | GTI | R | Other |
|----------|----------|------|------------|---------|-----|---|-------|
|----------|----------|------|------------|---------|-----|---|-------|