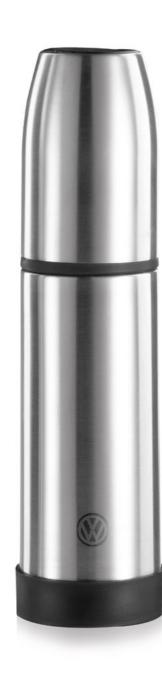

## **Zippo Lighter -**Brushed Chrome

*Product code:* 000087016L £ 34.50

Stainless Steel Thermos Flask

*Product code:* 000069604T £ 25.00

(>

 لسا

 $(\langle \rangle)$ 

**Beetle Money Box -***Green 107cm* 