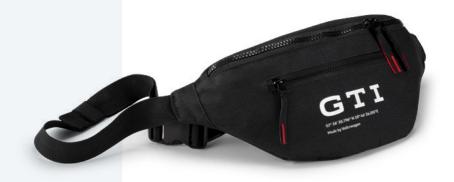

## GTI Hip pocket 2 compartment Bag

 $\langle \rangle$ 

(>

Product code: 5HV087314A  $\pm 18.00$ 

| Clothing | Keyrings | Kids | Model Cars | Watches | GTI | R | Other |
|----------|----------|------|------------|---------|-----|---|-------|
|          |          |      |            |         |     |   |       |