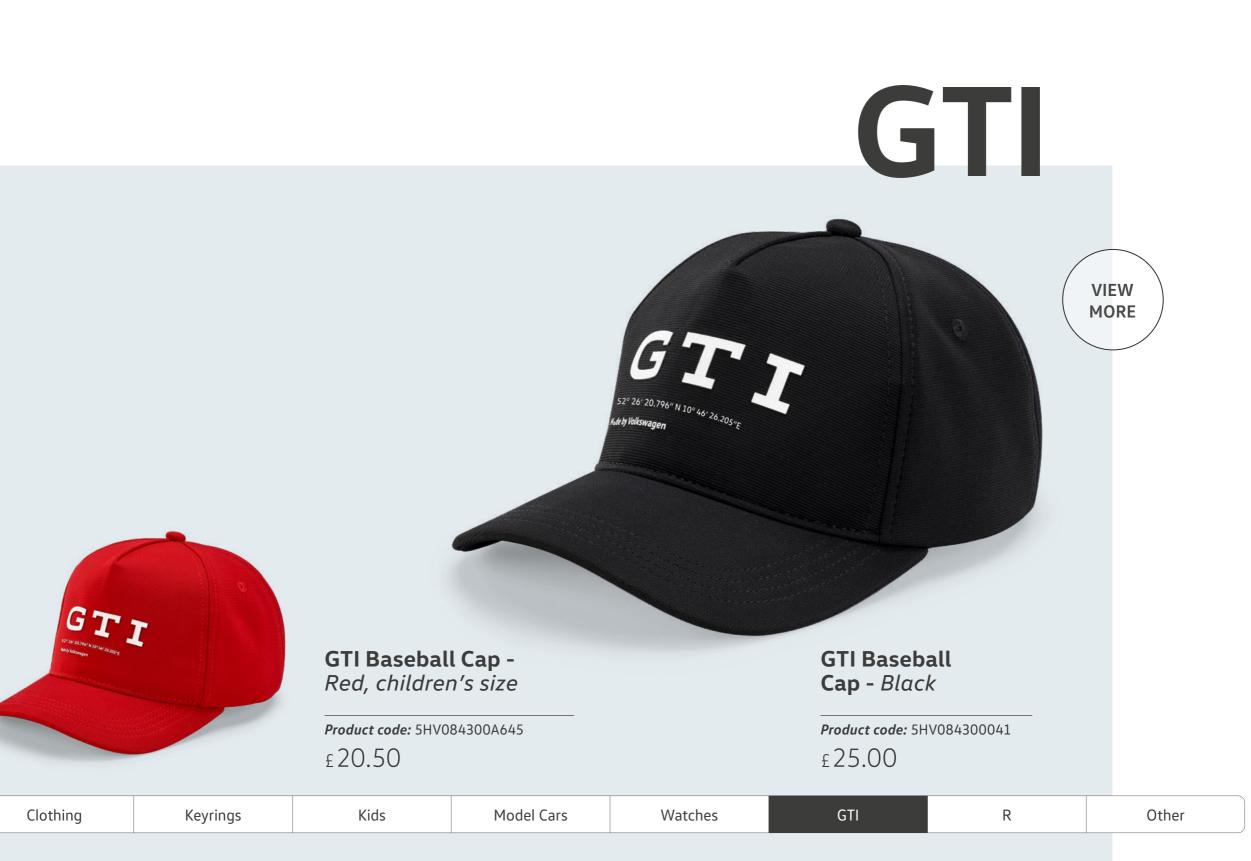

## GTI

Men's GTI Quilted Jacket - S - XXXL

*Product code:* 5HV084008(A-F)041 £ 109.50