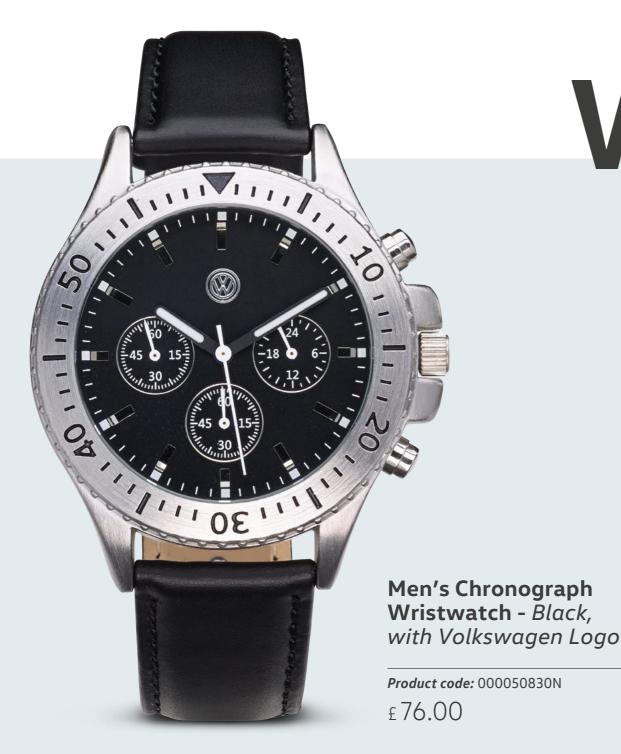

GTI

Wristwatch -Black, GTI design

*Product code:* 5HV050830 £ 35.00

| Clothing | Keyrings | Kids | Model Cars | Watches | GTI | R | Other |
|----------|----------|------|------------|---------|-----|---|-------|