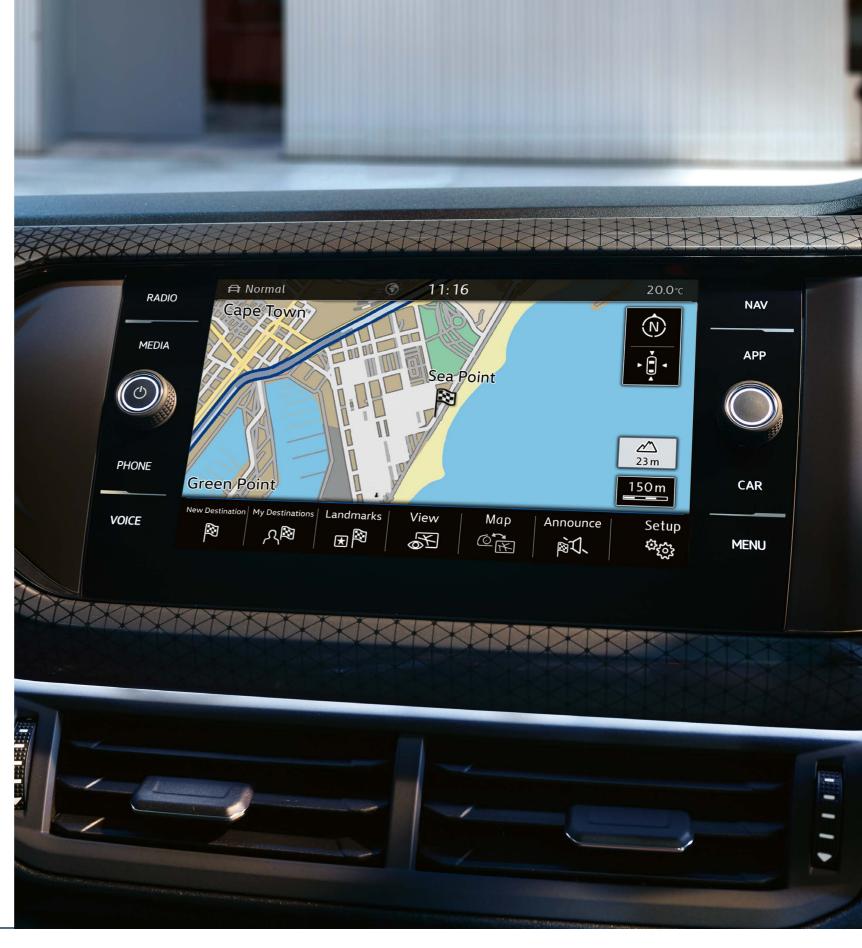

# Automotive **intelligence**

German-engineered to surpass all expectations, the T-Cross holds Volkswagen's most advanced technology. Explore the future of automotive intelligence and upgrade to the latest sound from beats<sup>™</sup> (optional). Using the 12.3-inch colour Touch Screen Infotainment system, you can access Discover Navigation. The system uses advanced graphics to keep track of useful driving information, and can be configured to your taste with ease.