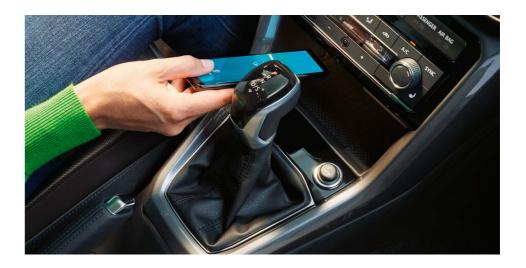

### Never miss **a beat**

Keep in tune with your T-Cross at all times. Using We Connect Go, the new T-Cross seamlessly connects your smartphone to your Volkswagen via Bluetooth using the DataPlug. Compatible with Android and iOS devices, the We Connect Go app shows you your logbook, fuel monitor, driving style analysis and driving statistics, services and schedules, breakdown assistance and parking space locator.

Standard in every T-Cross is AppConnect which brings your smartphone onto your vehicle's touchscreen and includes the latest software applications such as MirrorLinkTM, CarPlayTM from Apple and Android AutoTM from Google. Want more? You can also charge your mobile device wirelessly by simply laying it in the Inductive charging tray\*.