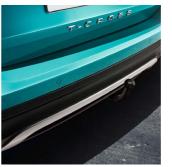

**Towing hitch (kit)** Fixed, incl. 13-pin electrical installation kit

**Supporting rods** Thule, T-groove

**Bicycle holder** For bicycle frames of up to 100 mm (oval)/80 mm (round)

Roof box - 340 litres Matt Black