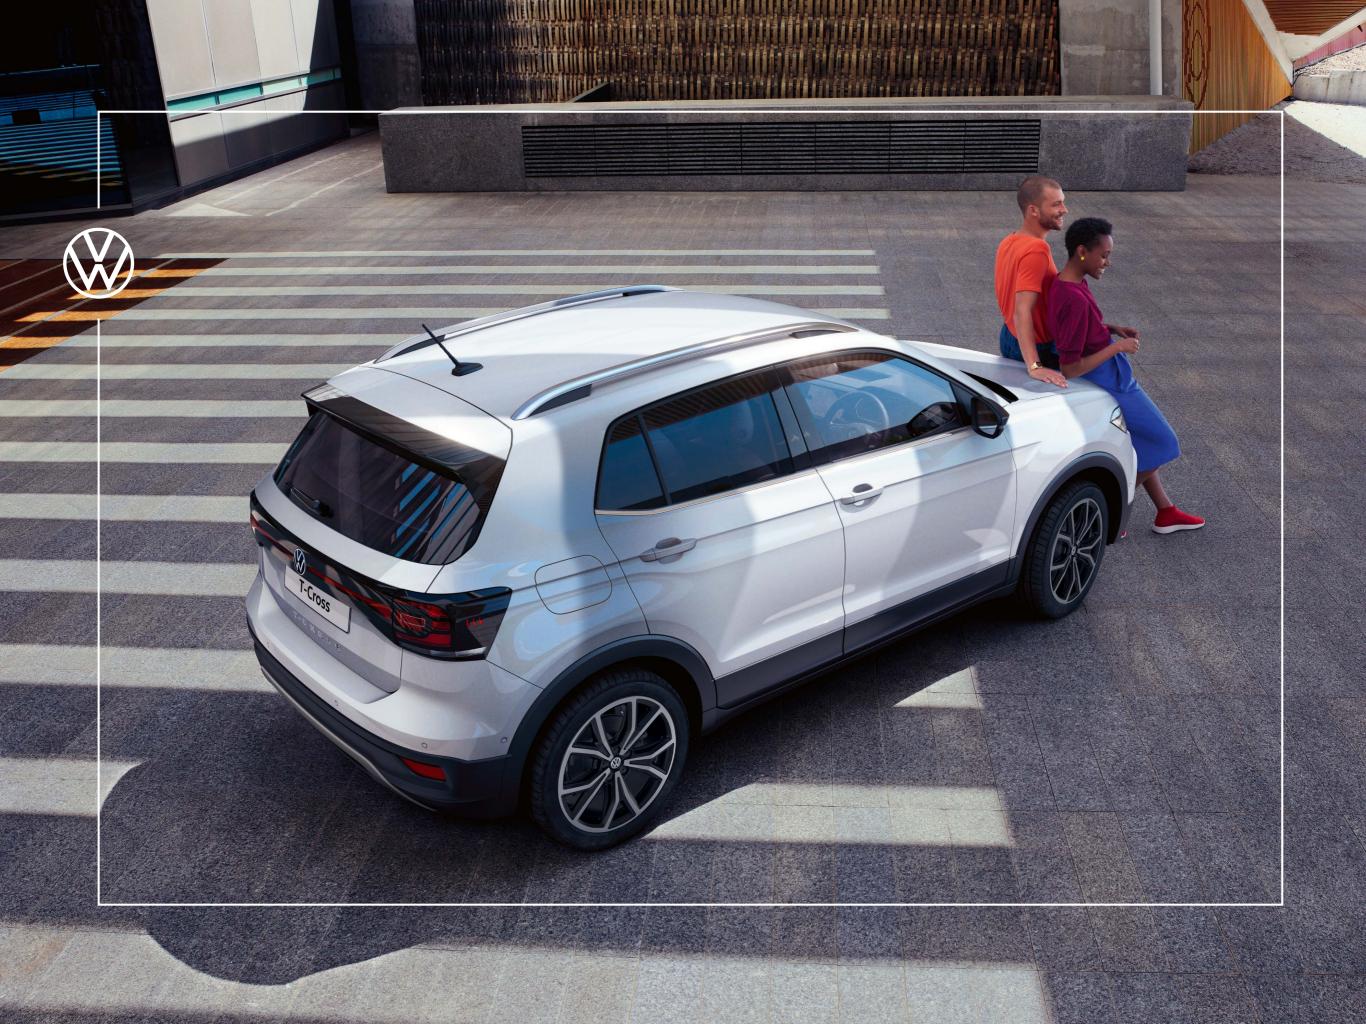

## Hold any gaze

Leave a trail of envy in your wake. With a sleek exterior and dominating presence, the T-Cross is guaranteed to turn heads. Eye-catching features like LED lights, the rear reflective band and your choice of seven dynamic paint colours will hold any gaze.

# Room for **your crew**

The T-Cross might be compact, but its interior is anything but. Both incredibly spacious and designed with your comfort in mind, the T-Cross gives you plenty of room for your crew. If that's not enough, the adaptable rear seats offer even more space. By sliding and folding forward the rear seats, you can convert your boot space from 377 litres into 455 litres of rear cabin space to spare.