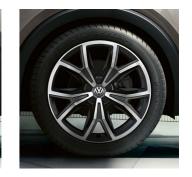

**16" Belmont Alloy** (Standard on Comfortline) **17" Manilla Alloy** (Optional on Comfortline with R-Line)

**18" Cologne Alloy** (Standard on Highline)

**18" Nevada Alloy** (Optional on Highline with R-Line and Standard on 1.5 TSI R-Line) **18" Koeln Alloy** (Optional on Highline with Styling Package)