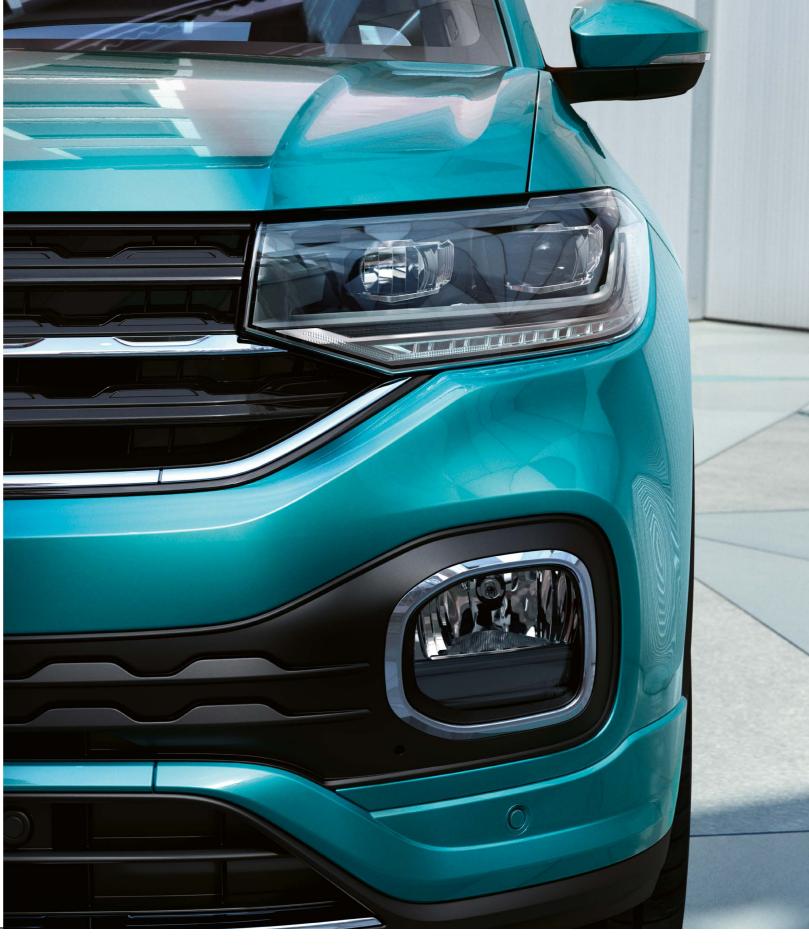

## Hold any gaze

Leave a trail of envy in your wake. With a sleek exterior and dominating presence, the T-Cross is guaranteed to turn heads. Eye-catching features like LED lights, the rear reflective band and your choice of seven dynamic paint colours will hold any gaze.