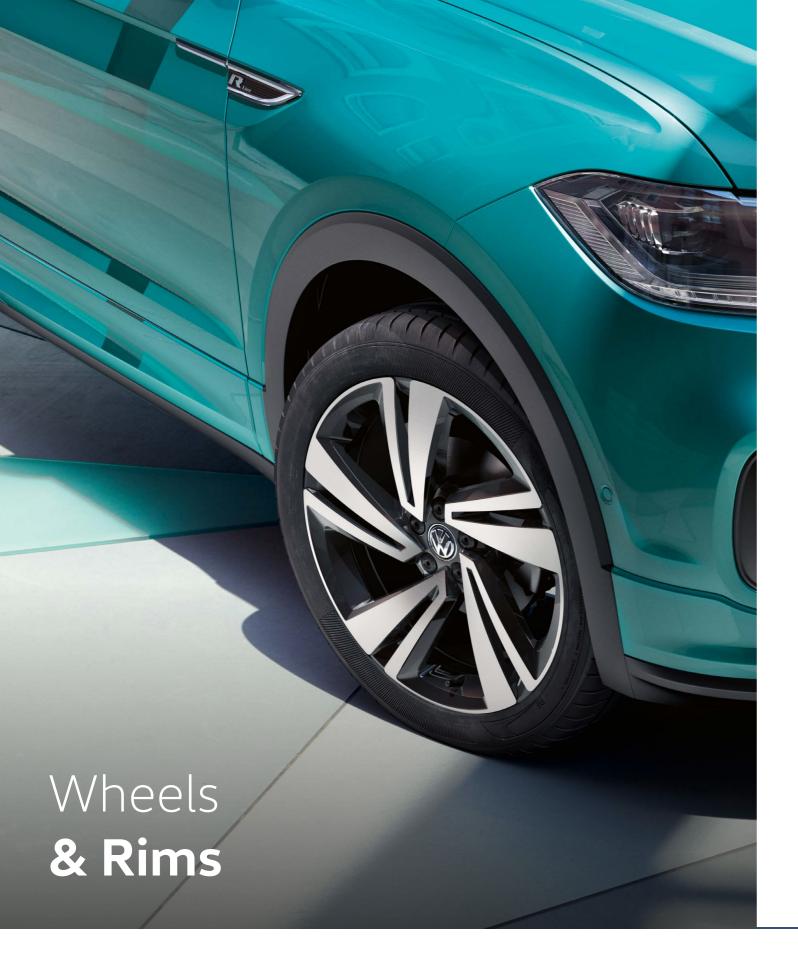

**16" Belmont Alloy** (Standard on Comfortline) **17" Manilla Alloy** (Optional on Comfortline with R-Line)

**18" Cologne Alloy** (Standard on Highline)

**18" Nevada Alloy** (Optional on Highline with R-Line and Standard on 1.5 TSI R-Line) **18" Koeln Alloy** (Optional on Highline with Styling Package)