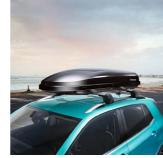

**Towing hitch (kit)** Fixed, incl. 13-pin electrical installation kit

**Supporting rods** Thule, T-groove

**Bicycle holder** For bicycle frames of up to 100 mm (oval)/80 mm (round)

Roof box - 340 litres Matt Black

**Roof box - 460 litres** Comfort, high-gloss black

**Roof box 300-500L,** Urban Loader, Matte Black

Bicycle carrier for the towing hitch 2 bicycles

**Bicycle carrier** For the towing hitch 3 bicycles

ving 15 to 36 kg