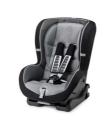

**Child seat** 15 to 36 kg, G2-3 Isofix backrest removable

**Child seat - 9 to 18 kg** G1 Isofix DUO plus top tether

(Additional) Suction cap

mounting

**Underlay for child seat system** Seat cover