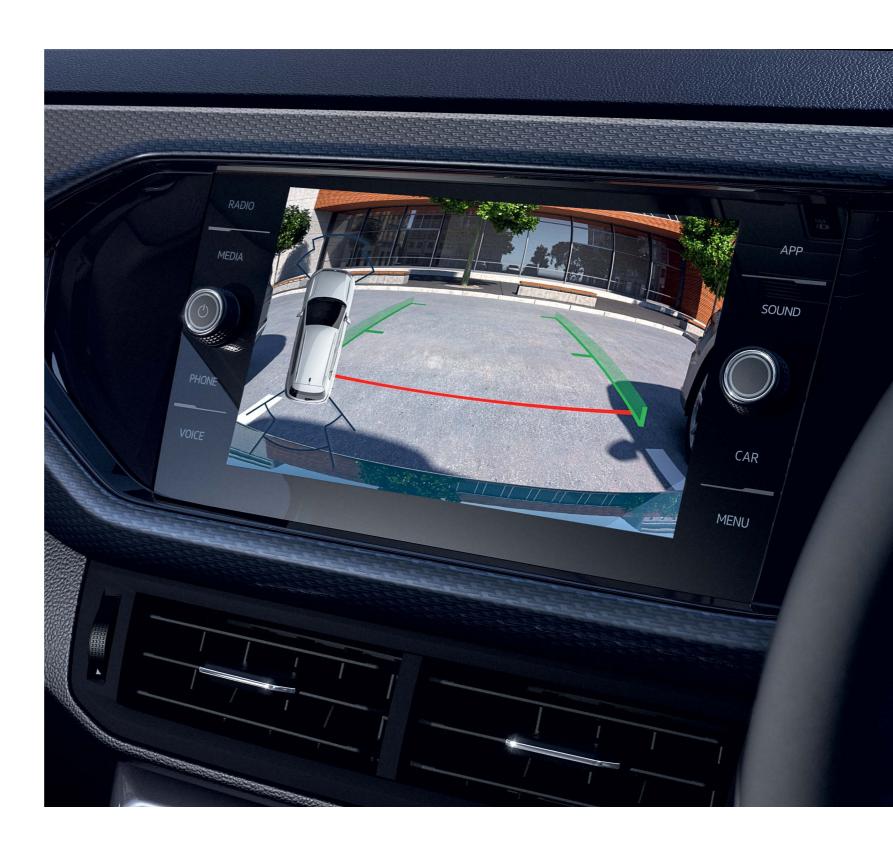

# Safety in **every seat**

Packed with advanced features and intuitive Volkswagen technologies that put your safety first, the T-Cross will give you the confidence to take on any road. Each T-Cross comes standard with Park Distance Control and ISOFIX for fastening children's car seats. Optional features include airbags, tyre pressure monitor system, rear door child safety locks.

# Automotive **intelligence**

German-engineered to surpass all expectations, the T-Cross holds Volkswagen's most advanced technology. Explore the future of automotive intelligence and upgrade to the latest sound from beats<sup>™</sup> (optional). Using the 12.3-inch colour Touch Screen Infotainment system, you can access Discover Navigation. The system uses advanced graphics to keep track of useful driving information, and can be configured to your taste with ease.