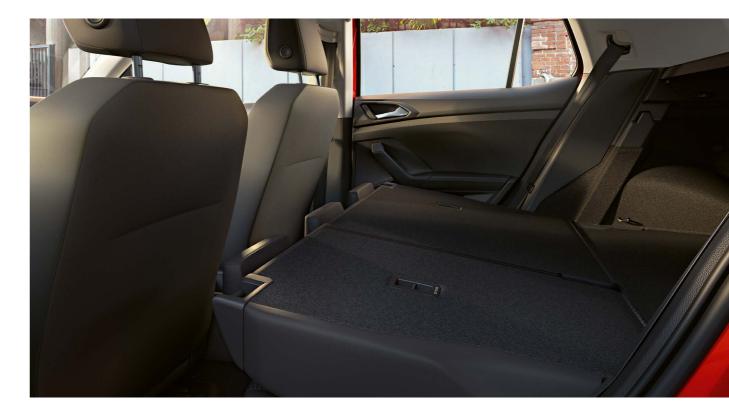

# Room for **your crew**

The T-Cross might be compact, but its interior is anything but. Both incredibly spacious and designed with your comfort in mind, the T-Cross gives you plenty of room for your crew. If that's not enough, the adaptable rear seats offer even more space. By sliding and folding forward the rear seats, you can convert your boot space from 377 litres into 455 litres of rear cabin space to spare.