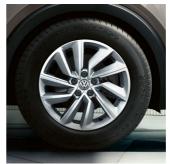

**16" Belmont Alloy** (Standard on Comfortline) **17" Manilla Alloy** (Optional on Comfortline with R-Line)

**18" Cologne Alloy** (Standard on Highline)

**18" Nevada Alloy** (Optional on Highline with R-Line and Standard on 1.5 TSI R-Line) **18" Koeln Alloy** (Optional on Highline with Styling Package)