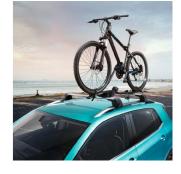

**Towing hitch (kit)** Fixed, incl. 13-pin electrical installation kit

**Supporting rods** Thule, T-groove

**Bicycle holder** For bicycle frames of up to 100 mm (oval)/80 mm (round)

Roof box - 340 litres Matt Black

**Roof box - 460 litres** Comfort, high-gloss black

**Roof box 300-500L,** Urban Loader, Matte Black

Bicycle carrier for the towing hitch 2 bicycles

**Bicycle carrier** For the towing hitch 3 bicycles

ving 15 to 36 kg