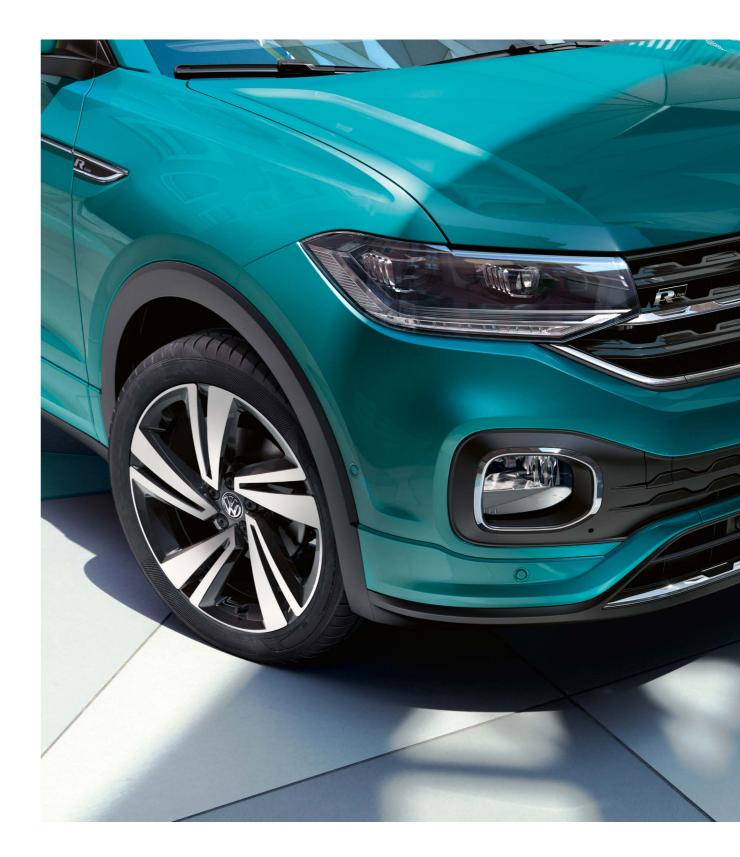

## Hold any gaze

Leave a trail of envy in your wake. With a sleek exterior and dominating presence, the T-Cross is guaranteed to turn heads. Eye-catching features like LED lights, the rear reflective band and your choice of seven dynamic paint colours will hold any gaze.

## Don't **settle**

Why settle for ordinary when you could have the T-Cross R-Line? With its sleek lines and aggressive stance, the R-Line is uniquely designed for those who grab the bull by the horns. Choose between the Comfortline or Highline and get 17" "Manila" Alloys or 18" "Nevada" Alloys respectively. The next-generation of Volkswagen SUVs have arrived - get in the driver's seat.