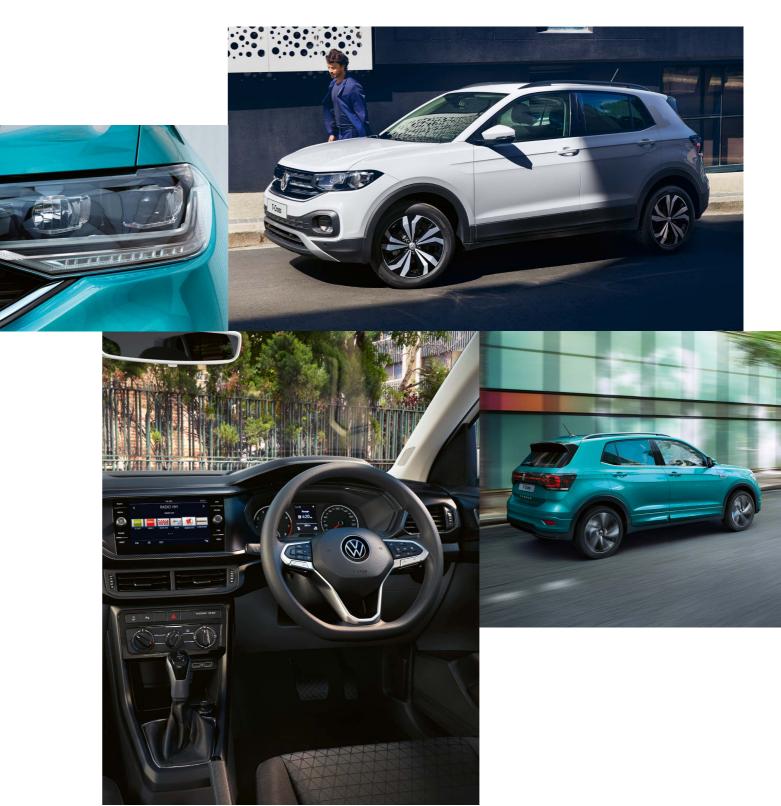

# Automotive **intelligence**

German-engineered to surpass all expectations, the T-Cross holds Volkswagen's most advanced technology. Explore the future of automotive intelligence and upgrade to the latest sound from beats<sup>™</sup> (optional). Using the 12.3-inch colour Touch Screen Infotainment system, you can access Discover Navigation. The system uses advanced graphics to keep track of useful driving information, and can be configured to your taste with ease.

### Impressive, inside and out

Inside, or outside, the T-Cross is just as impressive. Effortlessly leading the way, this SUV encompasses both flair and functionality with first-class features and five-speed manual gearbox, that set it apart from the rest. Taking your performance to the next level, the exterior includes fog lights, 16-inch "Belmont" alloy wheels and black roof rails. The T-Cross not only looks the part but hosts several upgraded intuitive features like the Climatronic touch air-conditioner and leather-wrapped multi-functional steering wheel with Paddle Shifts.