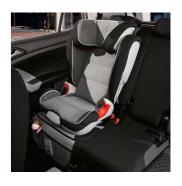

# Safety in **every seat**

Packed with advanced features and intuitive Volkswagen technologies that put your safety first, the T-Cross will give you the confidence to take on any road. Each T-Cross comes standard with Park Distance Control and ISOFIX for fastening children's car seats. Optional features include airbags, tyre pressure monitor system, rear door child safety locks.

**Child seat** 15 to 36 kg, G2-3 Isofix backrest removable

**Child seat - 9 to 18 kg** G1 Isofix DUO plus top tether

(Additional) Suction cap

mounting

**Underlay for child seat system** Seat cover