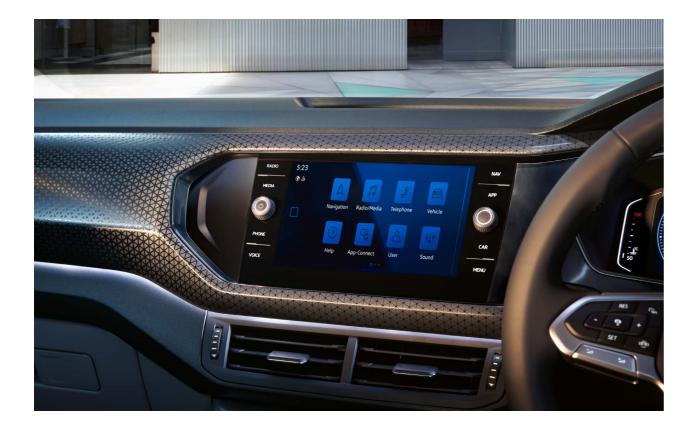

# Automotive **intelligence**

German-engineered to surpass all expectations, the T-Cross holds Volkswagen's most advanced technology. Explore the future of automotive intelligence and upgrade to the latest sound from beats<sup>™</sup> (optional). Using the 12.3-inch colour Touch Screen Infotainment system, you can access Discover Navigation. The system uses advanced graphics to keep track of useful driving information, and can be configured to your taste with ease.