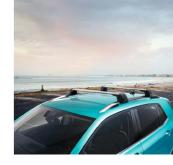

**Towing hitch (kit)** Fixed, incl. 13-pin electrical installation kit

**Supporting rods** Thule, T-groove

**Bicycle holder** For bicycle frames of up to 100 mm (oval)/80 mm (round)

Roof box - 340 litres Matt Black

**Roof box - 460 litres** Comfort, high-gloss black

**Roof box 300-500L,** Urban Loader, Matte Black

Bicycle carrier for the towing hitch 2 bicycles

**Bicycle carrier** For the towing hitch 3 bicycles

ving 15 to 36 kg