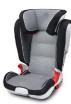

**Child seat** 15 to 36 kg, G2-3 Isofix backrest removable

**Child seat - 9 to 18 kg** G1 Isofix DUO plus top tether

(Additional) Suction cap

mounting

**Underlay for child seat system** Seat cover