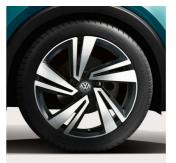

**16" Belmont Alloy** (Standard on Comfortline) **17" Manilla Alloy** (Optional on Comfortline with R-Line)

**18" Cologne Alloy** (Standard on Highline)

**18" Nevada Alloy** (Optional on Highline with R-Line and Standard on 1.5 TSI R-Line) **18" Koeln Alloy** (Optional on Highline with Styling Package)