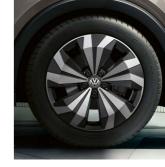

**16" Belmont Alloy** (Standard on Comfortline) **17" Manilla Alloy** (Optional on Comfortline with R-Line)

**18" Cologne Alloy** (Standard on Highline)

**18" Nevada Alloy** (Optional on Highline with R-Line and Standard on 1.5 TSI R-Line) **18" Koeln Alloy** (Optional on Highline with Styling Package)