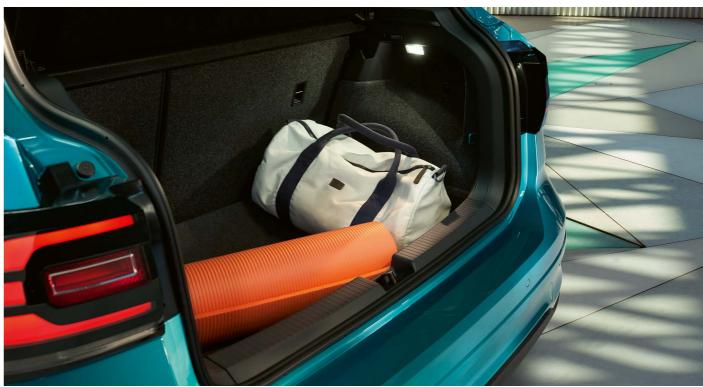

# Room for **your crew**

The T-Cross might be compact, but its interior is anything but. Both incredibly spacious and designed with your comfort in mind, the T-Cross gives you plenty of room for your crew. If that's not enough, the adaptable rear seats offer even more space. By sliding and folding forward the rear seats, you can convert your boot space from 377 litres into 455 litres of rear cabin space to spare.